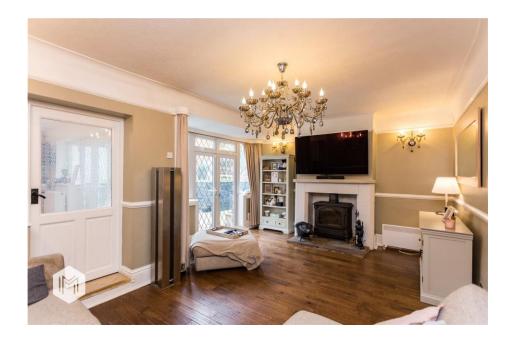

Step inside onto the solid oak flooring, and into the hallway with stairs rising to the first floor and a handy wc & cloak room servicing the around floor, the accommodation flows effortlessly. To the left a sitting room that is currently being used as a playroom the striking parquet flooring and ogk panelling take centre stage in this room. Back into the hall, the formal dining room overlooks the front aspect of the property featuring solid oak flooring and Inglenook fireplace with wood burner giving this room a cosy feel. Looking out and opening into the garden, these reception rooms are fabulous all year round both with solid oak flooring, inglenook fireplace with wood burners.