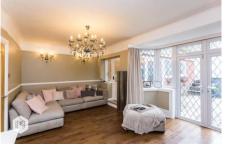

Step inside onto the solid oak flooring, and into the hallway with stairs rising to the first floor and a handy wc & cloak room servicing the around floor, the accommodation flows effortlessly. To the left a sitting room that is currently being used as a playroom the striking parquet flooring and ogk panelling take centre stage in this room. Back into the hall, the formal dining room overlooks the front aspect of the property featuring solid oak flooring and Inglenook fireplace with wood burner giving this room a cosy feel. Looking out and opening into the garden, these reception rooms are fabulous all year round both with solid oak flooring, inglenook fireplace with wood burners.