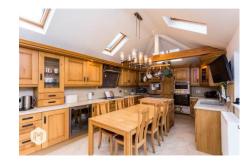

From the lounge you'll discover the breakfast kitchen, beautifully laid out giving you lots of storage with a range of solid oak cupboard. drawers and prep space with contrasting resin worksurfaces and splashbacks making this kitchen both practical and super stylish. The space for a breakfast table gives you some casual dining space. Your integrated appliances include a steam oven, microwave/convection grill, plate warming draw and induction hob, coffee machine, conventional oven, fridge drawers, Freezer and wine fridae. Connected but separate, a handy utility room that has space for a washer, drver and dishwasher and intearate fridae/freezer. Access to the aarden can also be found via patio doors.