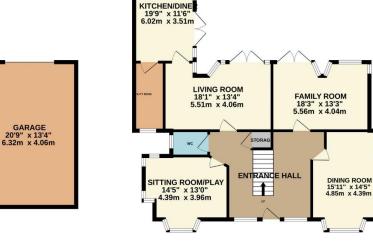

GROUND FLOOR 1163 sq.ft. (108.0 sq.m.) approx.

2ND FLOOR 306 sq.ft. (28.5 sq.m.) approx.

## TOTAL FLOOR AREA : 2311 sq.ft. (214.7 sq.m.) approx.

Whilst every attempt has been made to ensure the accuracy of the floorplan contained here, measurements of doors, windows, rooms and any other items are approximate and no responsibility is taken for any error, omission or mis-statement. This plan is for illustrative purposes only and should be used as such by any prospective purchaser. The services, systems and appliances shown have not been tested and no guarantee as to their operability or efficiency can be given. Made with Metropix ©2022