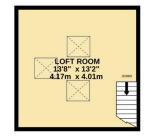

To the second floor an additional bedroom can be found, this is double in size with three skylight windows.

Smithills is regarded as one of Bolton's most popular areas, offering exclusive private surroundings. Not only being a stone's throw local shops and eateries. Bolton and

GROUND FLOOR 1163 sq.ft. (108.0 sq.m.) approx.

2ND FLOOR 306 sq.ft. (28.5 sq.m.) approx.

## TOTAL FLOOR AREA : 2311 sq.ft. (214.7 sq.m.) approx.

Whilst every attempt has been made to ensure the accuracy of the floorplan contained here, measurements of doors, windows, rooms and any other items are approximate and no responsibility is taken for any error, omission or mis-statement. This plan is for illustrative purposes only and should be used as such by any prospective purchaser. The services, systems and appliances shown have not been tested and no guarantee as to their operability or efficiency can be given. Made with Metropix ©2022