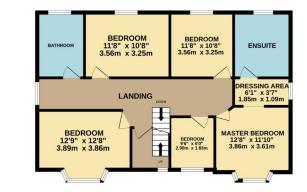

Rising to the first floor upstairs to the landing area. On this floor, you will find the modern family bathroom and five bedrooms four of which are double and one single all with different facing aspects. The master bedroom has the added benefit of an ensuite & dressing area.

To the second floor an additional bedroom can be found, this is double in size with three skylight windows.

Smithills is regarded as one of Bolton's most popular areas, offering exclusive private surroundings. Not only being a stone's throw local shops and eateries. Bolton and

GROUND FLOOR 1163 sq.ft. (108.0 sq.m.) approx.

2ND FLOOR 306 sq.ft. (28.5 sq.m.) approx.

## TOTAL FLOOR AREA : 2311 sq.ft. (214.7 sq.m.) approx.

Whilst every attempt has been made to ensure the accuracy of the floorplan contained here, measurements of doors, windows, rooms and any other items are approximate and no responsibility is taken for any error, omission or mis-statement. This plan is for illustrative purposes only and should be used as such by any prospective purchaser. The services, systems and appliances shown have not been tested and no guarantee as to their operability or efficiency can be given. Made with Metropix ©2022