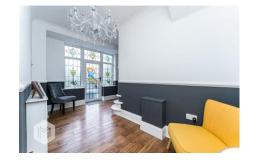

Step inside onto the solid oak flooring, and into the hallway with stairs rising to the first floor and a handy wc & cloak room servicing the around floor, the accommodation flows effortlessly. To the left a sitting room that is currently being used as a playroom the striking parquet flooring and ogk panelling take centre stage in this room. Back into the hall, the formal dining room overlooks the front aspect of the property featuring solid oak flooring and Inglenook fireplace with wood burner giving this room a cosy feel. Looking out and opening into the garden, these reception rooms are fabulous all year round both with solid oak flooring, inglenook fireplace with wood burners.