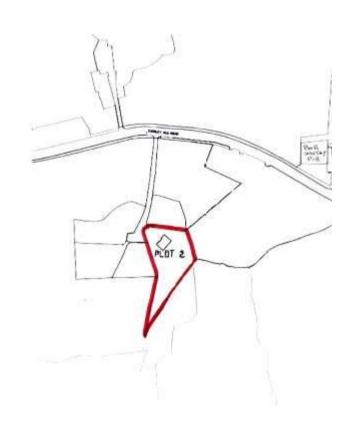

Plot Of Land At Strundy Fold Farm, Chorley Old Road, Horwich

Miller Metcalfe
PRESTIGE

The fabulous, well-proportioned accommodation will be over 5.000 square feet of living space that is ideally suited to modern lifestyles, situated within a large private plot and with a further approximately 2 acres of land adjacent which may be available by separate negotiation.

The location is exceptionally private, sitting on the fringes of spectacular awe inspiring countryside yet is within easy access to a host of amenities and well placed for major transport links offering easy access into Manchester and across the North West.