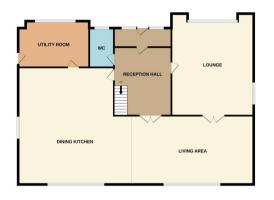

20D FLOOR GARAGE
1489 94,R (138.2 94.m) approx. 325 94,R (30.2 94.m) approx.

## TOTAL FLOOR AREA: 5719 sq.ft. (531.3 sq.m.) approx.

Whilst every attempt has been made to ensure the accuracy of the floorplan contained here, measurements of doors, windows, rooms and any other items are approximate and no responsibility is taken for any error, omission or mis-statement. This plan is for illustrative purposes only and should be used as such by any prospective purchaser. The services, systems and appliances shown have not been tested and no guarantee as to their operability or efficiency can be given.