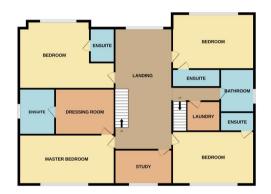

20D FLOOR GARAGE
1489 94,R (138.2 94.m) approx. 325 94,R (30.2 94.m) approx.

## TOTAL FLOOR AREA: 5719 sq.ft. (531.3 sq.m.) approx.

Whilst every attempt has been made to ensure the accuracy of the floorplan contained here, measurements of doors, windows, rooms and any other items are approximate and no responsibility is taken for any error, omission or mis-statement. This plan is for illustrative purposes only and should be used as such by any prospective purchaser. The services, systems and appliances shown have not been tested and no guarantee as to their operability or efficiency can be given.