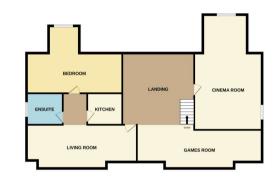

20D FLOOR GARAGE
1489 94,R (138.2 94.m) approx. 325 94,R (30.2 94.m) approx.

## TOTAL FLOOR AREA: 5719 sq.ft. (531.3 sq.m.) approx.

Whilst every attempt has been made to ensure the accuracy of the floorplan contained here, measurements of doors, windows, rooms and any other items are approximate and no responsibility is taken for any error, omission or mis-statement. This plan is for illustrative purposes only and should be used as such by any prospective purchaser. The services, systems and appliances shown have not been tested and no guarantee as to their operability or efficiency can be given.