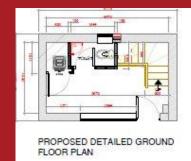

## Description

The subject single storey property has most recently been occupied as a taxi office. The property is now vacant.

Planning has been granted Change of use (Sui Generis) to (Class E) First floor extension above existing building Reference: PP-11193977

Structurally the building appears well appointed in general, however the building would require refurbishment throughout.