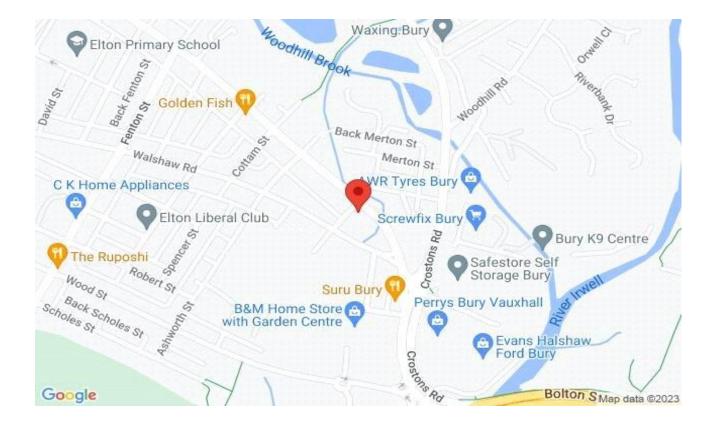

#### Location

Tottington Road is a major road located in the town of Bury, Greater Manchester, England. It runs through several residential and commercial areas and is an important route connecting various parts of Bury.