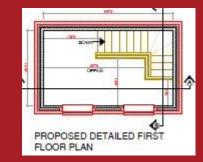

## Description

The subject single storey property has most recently been occupied as a taxi office. The property is now vacant.

Planning has been granted Change of use (Sui Generis) to (Class E) First floor extension above existing building Reference: PP-11193977

Structurally the building appears well appointed in general, however the building would require refurbishment throughout.