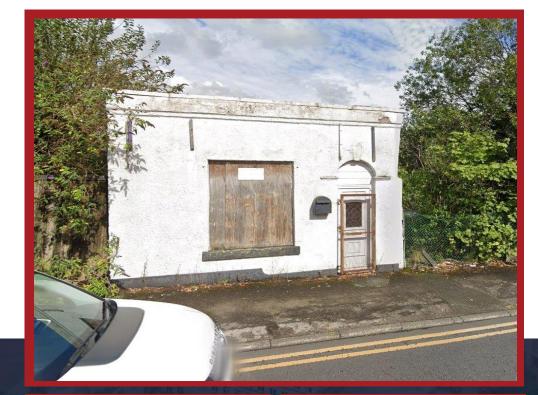

# For Sale

# 36 Tottington Road, Bury, BL8 1LJ

## Description

The subject single storey property has most recently been occupied as a taxi office. The property is now vacant.

Planning has been granted Change of use (Sui Generis) to (Class E) First floor extension above existing building Reference: PP-11193977

Structurally the building appears well appointed in general, however the building would require refurbishment throughout.