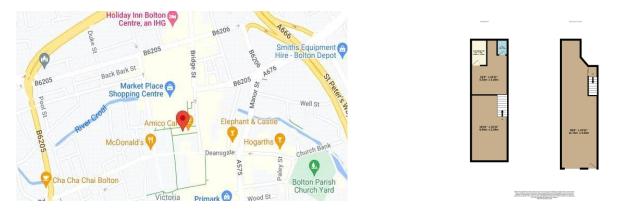

## 813 ft<sup>2</sup> (75.5m<sup>2</sup>)

- Town Centre Location
- Close to the entrance of the Market Place Shopping Centre
- Within an area of good footfall
- Close to a number of national occupiers
- Open plan retail accommodation with ancillary basement space

#### Description

The subject property is a prominently positioned retail premises in Bolton Town Centre.

In brief the property provides open plan retail space on a ground floor basis. There is also ancillary staff space including kitchen / W.C in the basement with additional storage areas.