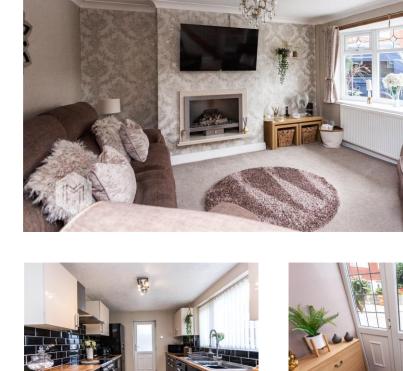

The property is close by to very popular schools, lovely walks, local amenities and transport links.

The accommodation in brief comprises on a Bright Spacious Lounge, Dining Room, Kitchen which if fully fitted and is of a good size and overlooks the rear garden, conservatory. The property is fully double glazed throughout and has a gas combi boiler fitted. To the first floor are four double bedrooms and family bathroom and a separate 2nd bathroom. There is also a Loft room which is ideal as a cinema room or study/office.