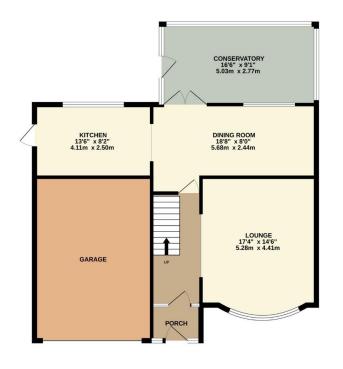

The property is close by to very popular schools, lovely walks, local amenities and transport links.

The accommodation in brief comprises on a Bright Spacious Lounge, Dining Room, Kitchen which if fully fitted and is of a good size and overlooks the rear garden, conservatory. The property is fully double glazed throughout and has a gas combi boiler fitted. To the first floor are four double bedrooms and family bathroom and a separate 2nd bathroom. There is also a Loft room which is ideal as a cinema room or study/office.

There is a double driveway to the front aspect and an enclosed rear garden which is well maintained and easy to maintain. The property has a single garage which can be accessed from the front and the kitchen. Viewing Essential.

SATELLITE / FIBRE TV AVAILABILITY

BT Sky Virgin

MOBILE COVERAGE EE - medium Vodafone - high Three - high O2 - high

Whilst every attempt has been made to ensure the accuracy of the floorplan contained here, measurements of doors, windows, rooms and any other items are approximate and no responsibility is taken for any error, omission or mis-statement. This plan is for illustrative purposes only and should be used as such by any prospective purchaser. The services, systems and appliances shown have not been tested and no guarantee as to their operability or efficiency can be given. Made with Metropix ©2023