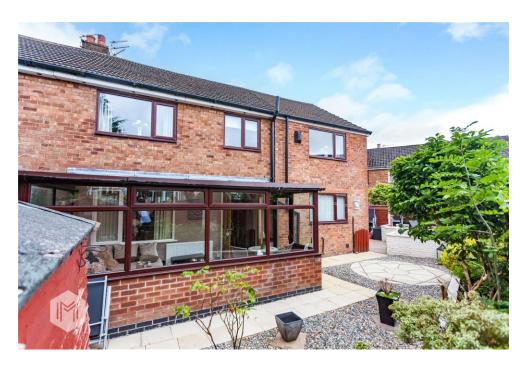

There is a double driveway to the front aspect and an enclosed rear garden which is well maintained and easy to maintain. The property has a single garage which can be accessed from the front and the kitchen. Viewing Essential.