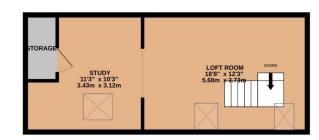

The property is close by to very popular schools, lovely walks, local amenities and transport links.

The accommodation in brief comprises on a Bright Spacious Lounge, Dining Room, Kitchen which if fully fitted and is of a good size and overlooks the rear garden, conservatory. The property is fully double glazed throughout and has a gas combi boiler fitted. To the first floor are four double bedrooms and family bathroom and a separate 2nd bathroom. There is also a Loft room which is ideal as a cinema room or study/office.

SATELLITE / FIBRE TV AVAILABILITY

BT Sky Virgin

MOBILE COVERAGE EE - medium Vodafone - high Three - high O2 - high

Whilst every attempt has been made to ensure the accuracy of the floorplan contained here, measurements of doors, windows, rooms and any other items are approximate and no responsibility is taken for any error, omission or mis-statement. This plan is for illustrative purposes only and should be used as such by any prospective purchaser. The services, systems and appliances shown have not been tested and no guarantee as to their operability or efficiency can be given. Made with Metropix ©2023