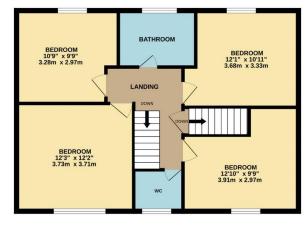

The property is close by to very popular schools, lovely walks, local amenities and transport links.

The accommodation in brief comprises on a Bright Spacious Lounge, Dining Room, Kitchen which if fully fitted and is of a good size and overlooks the rear garden, conservatory. The property is fully double glazed throughout and has a gas combi boiler fitted. To the first floor are four double bedrooms and family bathroom and a separate 2nd bathroom. There is also a Loft room which is ideal as a cinema room or study/office.

SATELLITE / FIBRE TV AVAILABILITY

BT Sky Virgin

MOBILE COVERAGE EE - medium Vodafone - high Three - high O2 - high

Whilst every attempt has been made to ensure the accuracy of the floorplan contained here, measurements of doors, windows, rooms and any other items are approximate and no responsibility is taken for any error, omission or mis-statement. This plan is for illustrative purposes only and should be used as such by any prospective purchaser. The services, systems and appliances shown have not been tested and no guarantee as to their operability or efficiency can be given. Made with Metropix ©2023