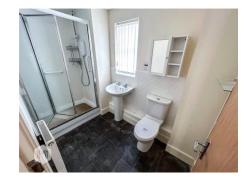

The accommodation in brief; entrance hall, modern fitted kitchen/lounge with wall and base units, gas hob, electric oven and space for washing machine into the lounge. To spacious bedrooms with the master benefitting from having an ensuite with WC, sink and walk in shower. Modern family bathroom; Bath, sink and WC.