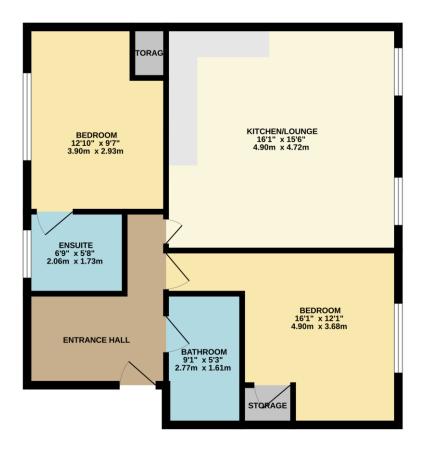

## **GROUND FLOOR** 682 sq.ft. (63.4 sq.m.) approx.

## TOTAL FLOOR AREA: 682 sq.ft. (63.4 sq.m.) approx.

Whilst every attempt has been made to ensure the accuracy of the flooplan contained here, measurements of doors, windows, rooms and any other items are approximate and no responsibility is taken for any error, prospective purchaser. The services, spleams and applicate shown have not been tested and no guarantee as to their operability or efficiency can be given.