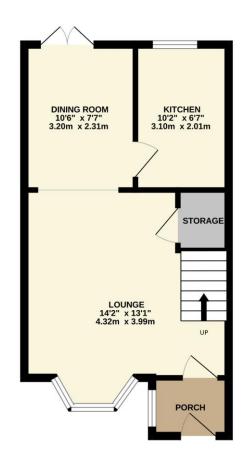

SATELLITE / FIBRE TV AVAILABILITY BT - Yes Sky - Yes Virgin - No

TOTAL FLOOR AREA: 720 sq.ft. (66.9 sq.m.) approx.

Whilst every attempt has been made to ensure the accuracy of the floorplan contained here, measurements of does, windows, rooms and any other terms are approximate and no responsibility is taken for any error, prospective purchaser. The school prospective purchaser is a continuous prospective purchaser. The school prospective purchaser is not their operability or efficiency can be given.