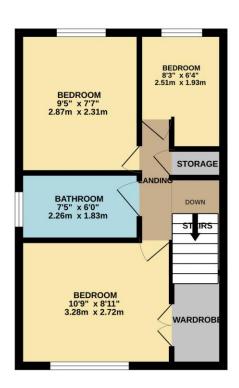

SATELLITE / FIBRE TV AVAILABILITY BT - Yes Sky - Yes Virgin - No

TOTAL FLOOR AREA: 720 sq.ft. (66.9 sq.m.) approx.

Whilst every attempt has been made to ensure the accuracy of the floorplan contained here, measurements of does, windows, rooms and any other terms are approximate and no responsibility is taken for any error, prospective purchaser. The school prospective purchaser is a continuous prospective purchaser. The school prospective purchaser is not their operability or efficiency can be given.