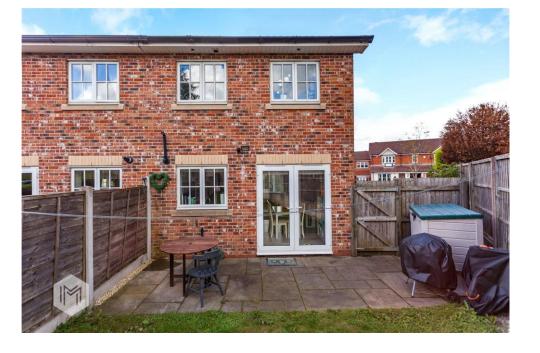

The property briefly comprising of; entrance vestibule, open plan lounge/diner, kitchen, two great sized double bedrooms and a single bedroom with family bathroom.

Externally there is a driveway, well maintained front garden and enclosed rear family garden with patio and lawned areas.