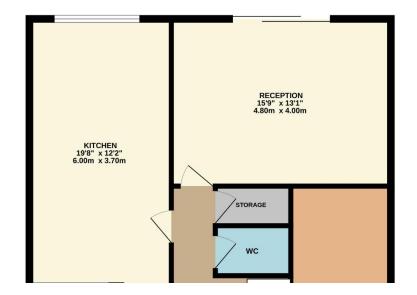

schooling available locally. For those that commute, there's fantastic network links to Bolton, Bury, Manchester and beyond.

The accommodation comprises in brief; entrance door leading to a welcoming hallway with doors leading to a cloakroom and storage cupboard. A door leads to a substantial kitchen area with room to accommodate a dining table plus a combination of base and eve level units. Another door leads to a lounge area to the rear which backs on to the garden and is extremely private. Take the stairs to the first floor and you'll find four large bedrooms, one of which benefits from en-suite plus the family bathroom. Externally there's a driveway leading to a single garage. To the rear is a well kept rear garden with lawned grass and a separate patio area.