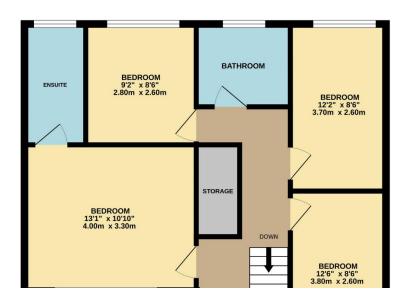

schooling available locally. For those that commute, there's fantastic network links to Bolton, Bury, Manchester and beyond.

The accommodation comprises in brief; entrance door leading to a welcoming hallway with doors leading to a cloakroom and storage cupboard. A door leads to a substantial kitchen area with room to accommodate a dining table plus a combination of base and eve level units. Another door leads to a lounge area to the rear which backs on to the garden and is extremely private. Take the stairs to the first floor and you'll find four large bedrooms, one of which benefits from en-suite plus the family bathroom. Externally there's a driveway leading to a single garage. To the rear is a well kept rear garden with lawned grass and a separate patio area.

GROUND FLOOR 729 sq.ft. (67.7 sq.m.) approx.

Every attempt has been made to ensure accuracy, however these property particulars are approximate and for illustrative purposes only. They have been prepared in good faith and they are not intended to constitute part of an offer of contract. We have not carried out a structural survey and the services, appliances and specific fittings have not been tested. All photographs, measurements, floor plans and distances referred to are given as a guide only and should not be relied upon for the purchase of any fixture or fittings. Lease details, service charges and ground rent (where applicable) are given as a guide only and should be checked prior to agreeing a sale.