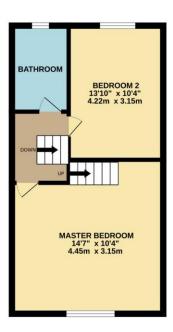

TOTAL FLOOR AREA: 1022 sq.ft. (94.9 sq.m.) approx.

Whilst every attempt has been made to ensure the accuracy of the floorplan contained here, measurements of doors, windows, rooms and any other items are approximate and no responsibility is taken for any error, omission or mis-statement. This plan is for illustrative purposes only and should be used as such by any prospective purchaser. The services, systems and appliances shown have not been tested and no guarantee as to their operability or efficiency an be given.