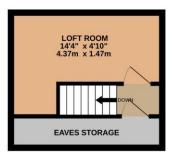

COUNCIL TAX
Band - A
Annual Price - £1,306

MOBILE COVERAGE EE - Medium Vodafone - High Three - Medium O2 - Medium

BROADBAND Basic 20 Mbps Superfast 80 Mbps Ultrafast

1000 Mbps

2ND FLOOR 177 sq.ft. (16.4 sq.m.) approx