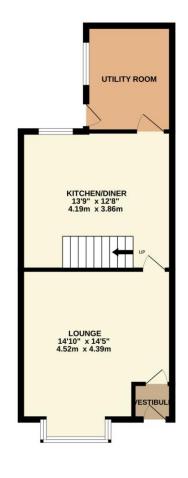

COUNCIL TAX
Band - A
Annual Price - £1,306

MOBILE COVERAGE EE - Medium Vodafone - High Three - Medium O2 - Medium

BROADBAND Basic 20 Mbps Superfast 80 Mbps Ultrafast

1000 Mbps

2ND FLOOR 177 sq.ft. (16.4 sq.m.) approx

TOTAL FLOOR AREA: 1022 sq.ft. (94.9 sq.m.) approx.

Whilst every attempt has been made to ensure the accuracy of the floorplan contained here, measurements of doors, windows, rooms and any other items are approximate and no responsibility is taken for any error, omission or mis-statement. This plan is for illustrative purposes only and should be used as such by any prospective purchaser. The services, systems and appliances shown have not been tested and no guarantee as to their operability or efficiency an be given.