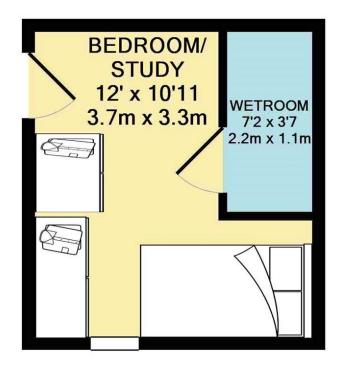

## TOTAL APPROX. FLOOR AREA 131 SQ.FT. (12.2 SQ.M.)

Whilst every attempt has been made to ensure the accuracy of the floor plan contained here, measurements of doors, windows, rooms and any other items are approximate and no responsibility is taken for any error, omission, or mis-statement. This plan is for illustrative purposes only and should be used as such by any prospective purchaser. The services, systems and appliances shown have not been tested and no guarantee as to their operability or efficiency can be given