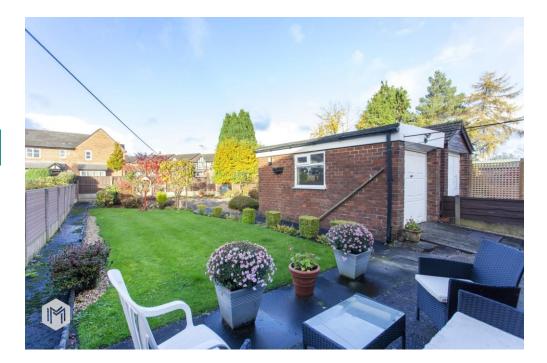

The property sits on a well-proportioned private plot. To the front there are well manicured gardens, to the rear is an enclosed garden with patio area, lawn space and planted areas. There is also a driveway and garage providing off road parking.