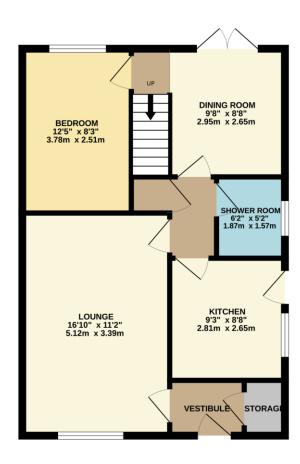

**Aprift** 

GROUND FLOOR 579 sq.ft. (53.8 sq.m.) approx.

1ST FLOOR 255 sq.ft. (23.7 sq.m.) approx.

## TOTAL FLOOR AREA: 834 sq.ft. (77.5 sq.m.) approx.

Whilst every attempt has been made to ensure the accuracy of the floorplan contained here, measurements of doors, windows, rooms and any other items are approximate and no responsibility is taken for any error, omission or mis-statement. This plan is for illustrative purposes only and should be used as such by any prospective purchaser. The services, systems and appliances shown have not been tested and no guarantee as to their operability or efficiency can be given.