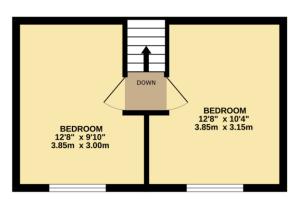

**Aprift** 

GROUND FLOOR 579 sq.ft. (53.8 sq.m.) approx.

1ST FLOOR 255 sq.ft. (23.7 sq.m.) approx.

## TOTAL FLOOR AREA: 834 sq.ft. (77.5 sq.m.) approx.

Whilst every attempt has been made to ensure the accuracy of the floorplan contained here, measurements of doors, windows, rooms and any other items are approximate and no responsibility is taken for any error, omission or mis-statement. This plan is for illustrative purposes only and should be used as such by any prospective purchaser. The services, systems and appliances shown have not been tested and no guarantee as to their operability or efficiency can be given.