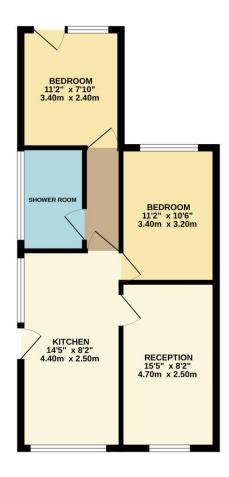

TOTAL FLOOR AREA: 463 s.g.ft. (43.0 s.g.m.) approx.

Whist every stemps has been made so sense the accusp of the floorists constanted here, resolutements of disors, windows, crows and any other items are approximate and no responsibility is taken for any error, omission or ma-selement. This plan is to floratisetic purpose only and should be used as such by any prospective purchaser. The services, systems and appliances shown have not been tested and no guarantee as no the services of the s