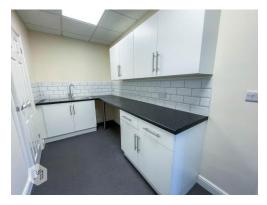

## **Description**

Newly built and refurbished detached office!

The accommodation includes a large open plan front office with part vaulted ceilings, floor to ceiling windows, carpet flooring and freshly plastered walls. There is a kitchen, WC facilities and storage. The property also benefits from electric shutters.