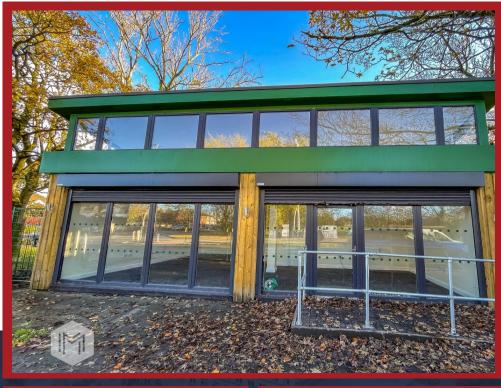

## For Sale

312 Lightbowne Road, Manchester, M40 0FJ

618 ft<sup>2</sup> (57.4m<sup>2</sup>)

- The Ground Floor provides 618 ft<sup>2</sup> (57.4m<sup>2</sup>) of accommodation.
- Newly built property
- High specification
- Close to Moston Train Station
- 4 miles for Manchester Centre

## **Description**

Newly built and refurbished detached office!

The accommodation includes a large open plan front office with part vaulted ceilings, floor to ceiling windows, carpet flooring and freshly plastered walls. There is a kitchen, WC facilities and storage. The property also benefits from electric shutters.