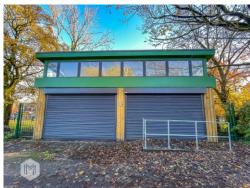

## For Sale

312 Lightbowne Road, Manchester, M40 0FJ

618 ft<sup>2</sup> (57.4m<sup>2</sup>)

- The Ground Floor provides 618 ft<sup>2</sup> (57.4m<sup>2</sup>) of accommodation.
- Newly built property
- High specification
- Close to Moston Train Station
- 4 miles for Manchester Centre

## **Description**

Newly built and refurbished detached office!

The accommodation includes a large open plan front office with part vaulted ceilings, floor to ceiling windows, carpet flooring and freshly plastered walls. There is a kitchen, WC facilities and storage. The property also benefits from electric shutters.