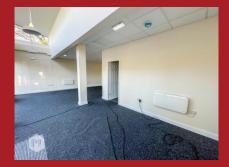

## **Description**

Newly built and refurbished detached office!

The accommodation includes a large open plan front office with part vaulted ceilings, floor to ceiling windows, carpet flooring and freshly plastered walls. There is a kitchen, WC facilities and storage. The property also benefits from electric shutters.