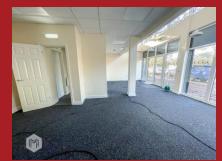

## **Description**

Newly built and refurbished detached office!

The accommodation includes a large open plan front office with part vaulted ceilings, floor to ceiling windows, carpet flooring and freshly plastered walls. There is a kitchen, WC facilities and storage. The property also benefits from electric shutters.