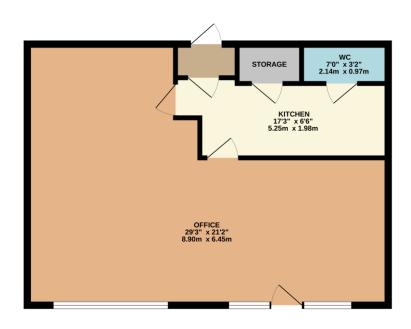

## **Viewing**

Viewing by way of appointment through the sole agent Miller Metcalfe Commercial. Jack Stephenson

jack.stephenson@millermetcalfe.co.uk

01204535353 Option 4

GROUND FLOOR 618 sq.ft. (57.4 sq.m.) approx.

White every attempt has been made or summer the accuracy of the flooping contained here, measurement of doors, windows, rooms and any other terms are approximate and negoritability is been for any error, omission or ma-chainment. This plan of the flooping contained and not been severed as work by any prospective purchaser. The services, systems and process only and should be used as such by any prospective purchaser. The services, systems are processed as the services of the services o