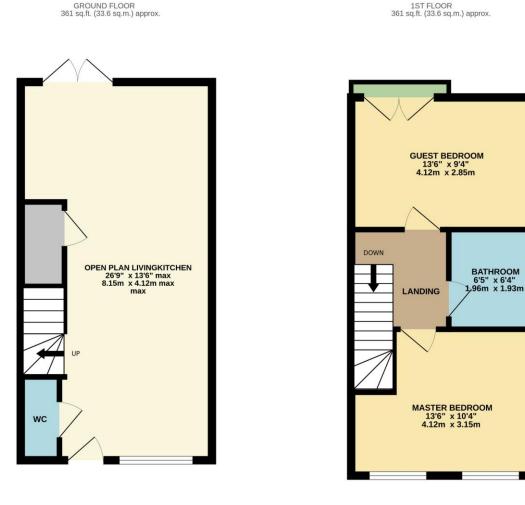

The accommodation comprises a cloakroom/wc, superb open plan living kitchen including a comfortable lounge area and fitted kitchen with a host of integrated appliances to the ground floor. On the first floor a landing, two good sized double bedrooms plus a wonderful three-piece bathroom/wc and useful utility room can be found which completes the internal living space. Outside the rear landscaped garden is a joy to behold, being not directly overlooked offering excellent space for relaxing, children's play and al-fresco entertaining. A dedicated residents parking area provides an allocated car parking space.

TOTAL FLOOR AREA: 723 sq.ft. (67.1 sq.m.) approx. Whils every attempt has been made to ensure the accuracy of the floorplan contained here, measurements of doors, windows, crosm and any other tems are approximate and on responsibility is taken for any error, omission or mis-statement. This plan is for illustrative purpose only and should be used as such by any prospective purchaser. The services, systems and applances shown have not been tested and no guarantee as to their openability or efficiency can be given. Made with Mercyn C2023