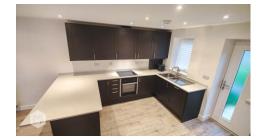

The accommodation comprises a cloakroom/wc, superb open plan living kitchen including a comfortable lounge area and fitted kitchen with a host of integrated appliances to the ground floor. On the first floor a landing, two good sized double bedrooms plus a wonderful three-piece bathroom/wc and useful utility room can be found which completes the internal living space. Outside the rear landscaped garden is a joy to behold, being not directly overlooked offering excellent space for relaxing, children's play and al-fresco entertaining. A dedicated residents parking area provides an allocated car parking space.