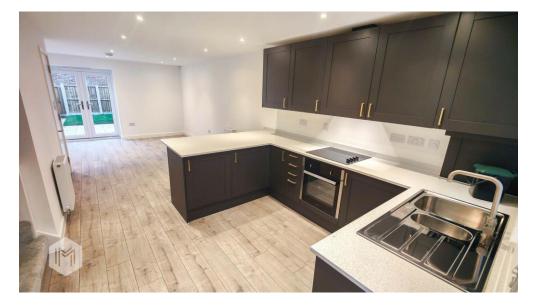

The accommodation comprises a cloakroom/wc, superb open plan living kitchen including a comfortable lounge area and fitted kitchen with a host of integrated appliances to the ground floor. On the first floor a landing, two good sized double bedrooms plus a wonderful three-piece bathroom/wc and useful utility room can be found which completes the internal living space. Outside the rear landscaped garden is a joy to behold, being not directly overlooked offering excellent space for relaxing, children's play and al-fresco entertaining. A dedicated residents parking area provides an allocated car parking space.