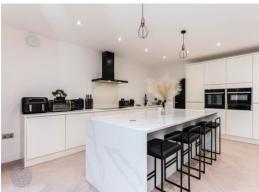

A sensational kitchen/family room can be found at the rear which will take your breath away! Elegantly flowing into another sitting room, this is where your family will spend most of their time. A gorgeous kitchen with a combination of base and eye level fitted units, integrated appliances and a feature central island unit with ample space to accommodate a formal dining table - the perfect setting for Sunday lunch with the family?