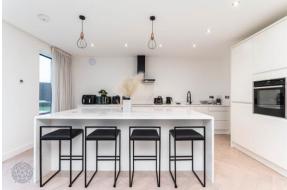

A sensational kitchen/family room can be found at the rear which will take your breath away! Elegantly flowing into another sitting room, this is where your family will spend most of their time. A gorgeous kitchen with a combination of base and eye level fitted units, integrated appliances and a feature central island unit with ample space to accommodate a formal dining table - the perfect setting for Sunday lunch with the family?