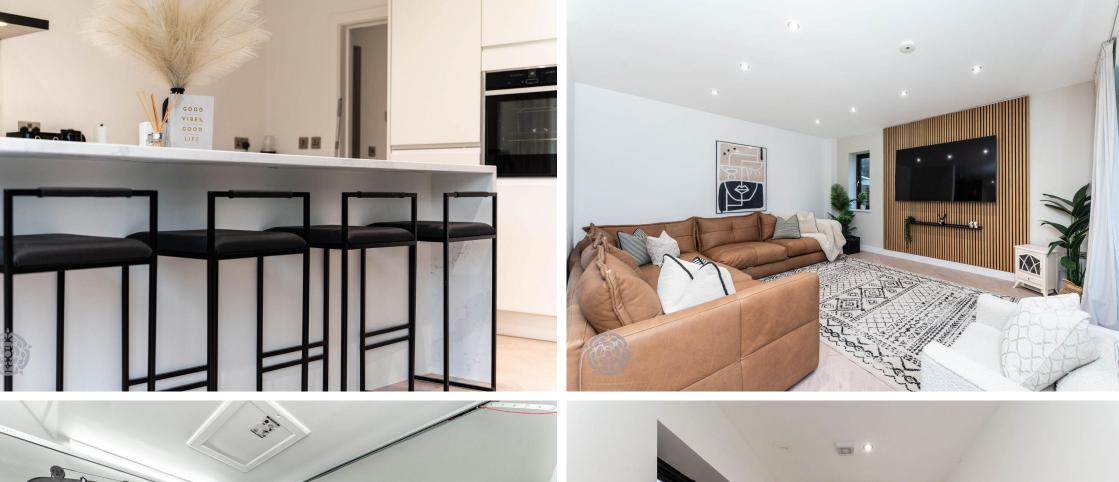

A sensational kitchen/family room can be found at the rear which will take your breath away! Elegantly flowing into another sitting room, this is where your family will spend most of their time. A gorgeous kitchen with a combination of base and eye level fitted units, integrated appliances and a feature central island unit with ample space to accommodate a formal dining table - the perfect setting for Sunday lunch with the family?