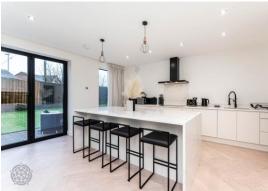

A sensational kitchen/family room can be found at the rear which will take your breath away! Elegantly flowing into another sitting room, this is where your family will spend most of their time. A gorgeous kitchen with a combination of base and eye level fitted units, integrated appliances and a feature central island unit with ample space to accommodate a formal dining table - the perfect setting for Sunday lunch with the family?