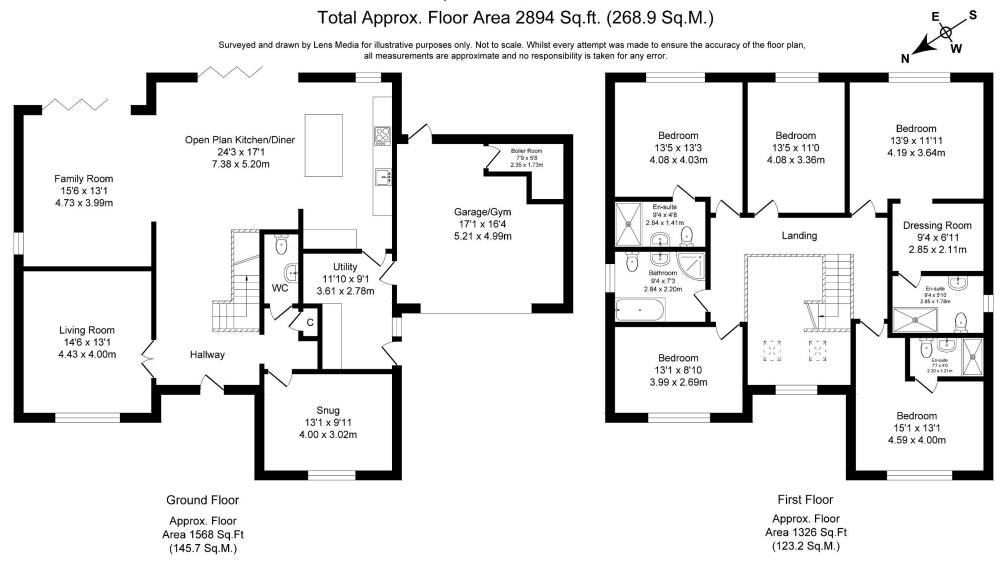

## Head To The Ofym But Leave The Car At Home ...

What would have once been a double garage has since been converted by the current owner to create a sensational home gym! There's tons of space on offer which acts as a separate haven away from the main house. If a home gym isn't on your list of priorities, the garage could act as a handy storage space for those that work from home or perhaps a home office.

### Bedrooms & Bathrooms ...

Take the stairs to the first floor and a bright and airy landing provides access to five double bedrooms, three of which have en-suite bathrooms in addition to the family bathroom suite. In-keeping with the quality on offer throughout the entire house, the master bedroom suite has the additional benefit of a dressing room for added convenience.