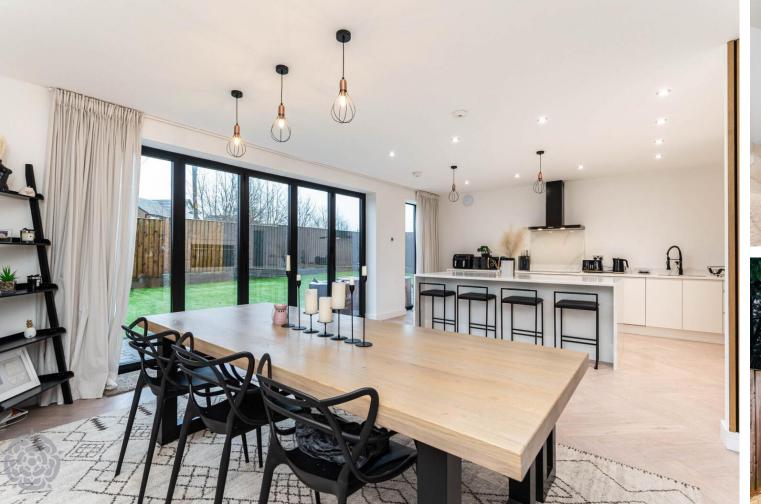

A sensational kitchen/family room can be found at the rear which will take your breath away! Elegantly flowing into another sitting room, this is where your family will spend most of their time. A gorgeous kitchen with a combination of base and eye level fitted units, integrated appliances and a feature central island unit with ample space to accommodate a formal dining table - the perfect setting for Sunday lunch with the family?