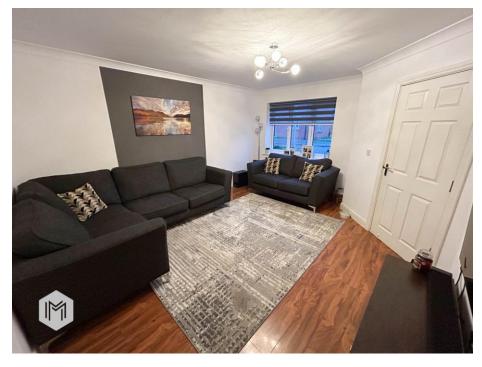

The property in brief; entrance hallway, downstairs wc, modern family lounge with understairs storage, modern family kitchen/diner with wall and base units, integrated fridge freezer, electric oven and gas hob with space for washer and dryer.