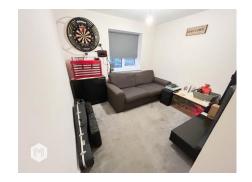

The property in brief; entrance hallway, downstairs wc, modern family lounge with understairs storage, modern family kitchen/diner with wall and base units, integrated fridge freezer, electric oven and gas hob with space for washer and dryer.