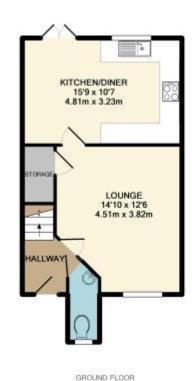

The property in brief; entrance hallway, downstairs wc, modern family lounge with understairs storage, modern family kitchen/diner with wall and base units, integrated fridge freezer, electric oven and gas hob with space for washer and dryer.

SATELLITE BT Sky Virgin

APPROX. FLOOR AREA 418 SQ.FT.

(38.6 SQ.M.)

AREA 274 SQ.FT. (25.5 SQ.M.)

1ST FLOOR APPROX. FLOOR AREA 401 SQ.FT. (37.2 SQ.M.)

TOTAL APPROX. FLOOR AREA 1091 SQ.FT. (101.3 SQ.M.)

Whilst every attempt has been made to ensure the accuracy of the Scor plan contained here, reassurements of closes, whileves, tooms and any offer learns are approximated and no responsibility is taken for any emotionession, or me-statement. This plan is for illustrative purposes only and should be used as such by any prospective purchaser. The services, systems and appliances shown have not been based and no guarantee as to face operating or afficiency, can be given.