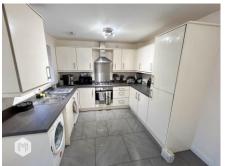

The property in brief; entrance hallway, downstairs wc, modern family lounge with understairs storage, modern family kitchen/diner with wall and base units, integrated fridge freezer, electric oven and gas hob with space for washer and dryer.