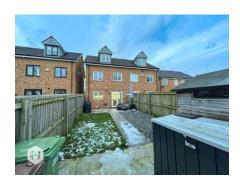

Externally there is a driveway offering off road parking and a private enclosed rear garden not overlooked with two patio areas and a laid to lawn garden benefitting from being southfacing ideal for BBQ evenings in summer!!