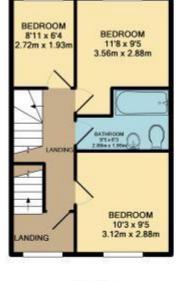

To the first floor there are two double bedrooms with a generous single and a modern family bathroom comprising of; shower over bath, we and sink.

To the second floor you will find the master ensuite four bedroom, benefitting from having built in wardrobes and storage and ensuite comprising of; walk in shower, WC and sink.

SATELLITE BT Sky Virgin

APPROX. FLOOR AREA 418 SQ.FT.

(38.6 SQ.M.)

AREA 274 SQ.FT. (25.5 SQ.M.)

1ST FLOOR APPROX. FLOOR AREA 401 SQ.FT. (37.2 SQ.M.)

TOTAL APPROX. FLOOR AREA 1091 SQ.FT. (101.3 SQ.M.)

Whilst every attempt has been made to ensure the accuracy of the Scor plan contained here, reassurements of closes, whileves, tooms and any offer learns are approximated and no responsibility is taken for any emotionession, or me-statement. This plan is for illustrative purposes only and should be used as such by any prospective purchaser. The services, systems and appliances shown have not been based and no guarantee as to face operating or afficiency, can be given.