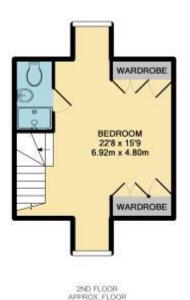

To the first floor there are two double bedrooms with a generous single and a modern family bathroom comprising of; shower over bath, we and sink.

To the second floor you will find the master ensuite four bedroom, benefitting from having built in wardrobes and storage and ensuite comprising of; walk in shower, WC and sink.

SATELLITE BT Sky Virgin

APPROX. FLOOR AREA 418 SQ.FT.

(38.6 SQ.M.)

AREA 274 SQ.FT. (25.5 SQ.M.)

1ST FLOOR APPROX. FLOOR AREA 401 SQ.FT. (37.2 SQ.M.)

TOTAL APPROX. FLOOR AREA 1091 SQ.FT. (101.3 SQ.M.)

Whilst every attempt has been made to ensure the accuracy of the Scor plan contained here, reassurements of closes, whileves, tooms and any offer learns are approximated and no responsibility is taken for any emotionession, or me-statement. This plan is for illustrative purposes only and should be used as such by any prospective purchaser. The services, systems and appliances shown have not been based and no guarantee as to face operating or afficiency, can be given.