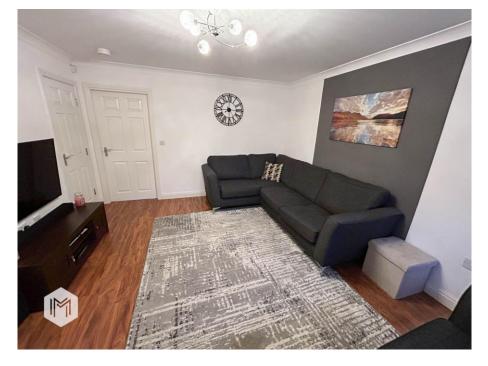

The property in brief; entrance hallway, downstairs wc, modern family lounge with understairs storage, modern family kitchen/diner with wall and base units, integrated fridge freezer, electric oven and gas hob with space for washer and dryer.