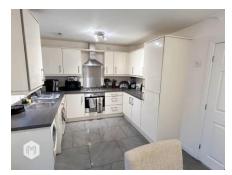

The property in brief; entrance hallway, downstairs wc, modern family lounge with understairs storage, modern family kitchen/diner with wall and base units, integrated fridge freezer, electric oven and gas hob with space for washer and dryer.