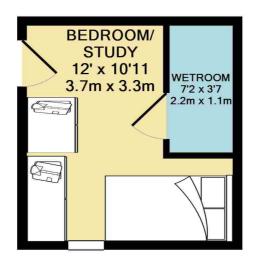

### TOTAL APPROX. FLOOR AREA 131 SQ.FT. (12.2 SQ.M.)

Whilst every attempt has been made to ensure the accuracy of the floor plan contained here, measurements of doors, windows, rooms and any other items are approximate and no responsibility is taken for any error, omission, or mis-statement. This plan is for illustrative purposes only and should be used as such by any prospective purchaser. The services, systems and appliances shown have not been tested and no guarantee as to their operability or efficiency can be given Made with Metropix ©2019