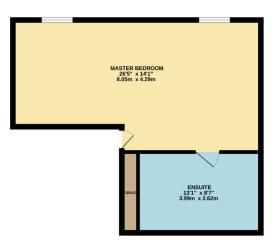

Sky

Virgin

GROUND FLOOR 719 sq.ft. (66.8 sq.m.) approx. 1ST FLOOR 484 sq.ft. (45.0 sq.m.) approx. 2ND FLOOR 468 sq.ft. (43.4 sq.m.) approx.

TOTAL FLOOR AREA: 1671 sq.ft. (155.2 sq.m.) approx.

Whilst every attempt has been made to ensure the accuracy of the floorplan contained here, measurements of doors, windows, rooms and any other items are approximate and no responsibility is taken for any error, omission or mis-statement. This plan is for illustrative purposes only and should be used as such by any prospective purchaser. The services, systems and appliances shown have not been tested and no guarantee as to their operability or efficiency can be given.