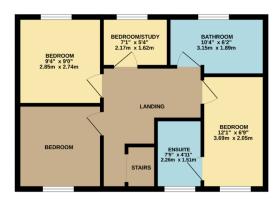

Sky

Virgin

GROUND FLOOR 719 sq.ft. (66.8 sq.m.) approx. 1ST FLOOR 484 sq.ft. (45.0 sq.m.) approx. 2ND FLOOR 468 sq.ft. (43.4 sq.m.) approx.

TOTAL FLOOR AREA: 1671 sq.ft. (155.2 sq.m.) approx.

Whilst every attempt has been made to ensure the accuracy of the floorplan contained here, measurements of doors, windows, rooms and any other items are approximate and no responsibility is taken for any error, omission or mis-statement. This plan is for illustrative purposes only and should be used as such by any prospective purchaser. The services, systems and appliances shown have not been tested and no guarantee as to their operability or efficiency can be given.