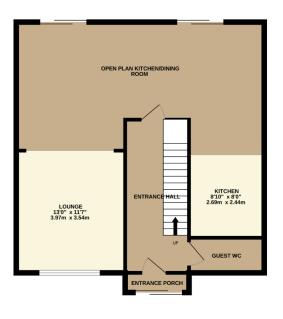

Sky

Virgin

GROUND FLOOR 719 sq.ft. (66.8 sq.m.) approx. 1ST FLOOR 484 sq.ft. (45.0 sq.m.) approx. 2ND FLOOR 468 sq.ft. (43.4 sq.m.) approx.

TOTAL FLOOR AREA: 1671 sq.ft. (155.2 sq.m.) approx.

Whilst every attempt has been made to ensure the accuracy of the floorplan contained here, measurements of doors, windows, rooms and any other items are approximate and no responsibility is taken for any error, omission or mis-statement. This plan is for illustrative purposes only and should be used as such by any prospective purchaser. The services, systems and appliances shown have not been tested and no guarantee as to their operability or efficiency can be given.