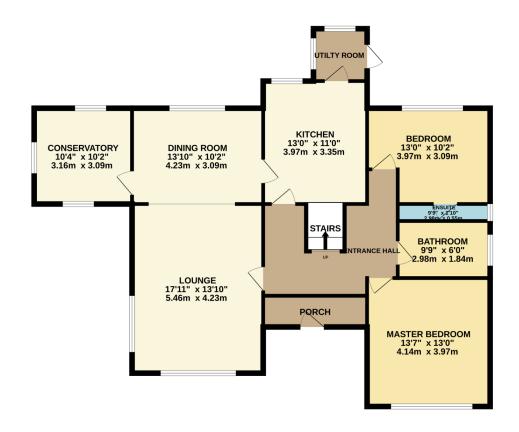

This large detached bungalow is positioned on a very spacious plot with incredible panoramic views to the side and rear. The accommodation offers very versatile living and in brief comprises: Entrance Porch, spacious and welcoming hallway, lounge with stunning views, dining room, conservatory, dining kitchen, utilty room, 2 ground floor double bedrooms with modern ensuite, family bathroom, large double bedroom with study area on first floor. Attached garage. Printed concrete double driveway, lawned garden areas to sides enjoying incredible open views.

COUNCIL TAX AND LOCAL AUTHORITY Band:

F Annual Price:

£2,994 Bury MBC

MOBILE COVERAGE Mobile Coverage

EE Vodafone Three O2

Broadband

Basic

GROUND FLOOR 1222 sq.ft. (113.6 sq.m.) approx. 1ST FLOOR 300 sq.ft. (27.9 sq.m.) approx.

TOTAL FLOOR AREA: 1522 sq.ft. (141.4 sq.m.) approx.

Whilst every attempt has been made to ensure the accuracy of the floorplan contained here, measurements of doors, windows, rooms and any other items are approximate and no responsibility is taken for any error, omission or mis-statement. This plan is for illustrative purposes only and should be used as such by any prospective purchaser. The services, systems and appliances shown have not been tested and no guarantee as to their operability or efficiency can be given.