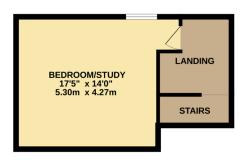

This large detached bungalow is positioned on a very spacious plot with incredible panoramic views to the side and rear. The accommodation offers very versatile living and in brief comprises: Entrance Porch, spacious and welcoming hallway, lounge with stunning views, dining room, conservatory, dining kitchen, utilty room, 2 ground floor double bedrooms with modern ensuite, family bathroom, large double bedroom with study area on first floor. Attached garage. Printed concrete double driveway, lawned garden areas to sides enjoying incredible open views.

COUNCIL TAX AND LOCAL AUTHORITY Band:

F Annual Price:

£2,994 Bury MBC

MOBILE COVERAGE Mobile Coverage

EE Vodafone Three O2

Broadband

Basic

GROUND FLOOR 1222 sq.ft. (113.6 sq.m.) approx. 1ST FLOOR 300 sq.ft. (27.9 sq.m.) approx.

TOTAL FLOOR AREA: 1522 sq.ft. (141.4 sq.m.) approx.

Whilst every attempt has been made to ensure the accuracy of the floorplan contained here, measurements of doors, windows, rooms and any other items are approximate and no responsibility is taken for any error, omission or mis-statement. This plan is for illustrative purposes only and should be used as such by any prospective purchaser. The services, systems and appliances shown have not been tested and no guarantee as to their operability or efficiency can be given.