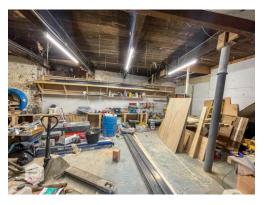

The premises comprises a large lower ground floor workshop, the ground floor predominantly open plan as a furniture shop. The first and second floors is a duplex apartment.