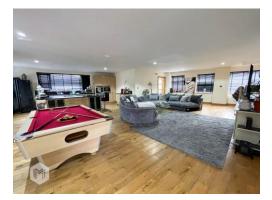

The premises comprises a large lower ground floor workshop, the ground floor predominantly open plan as a furniture shop. The first and second floors is a duplex apartment.