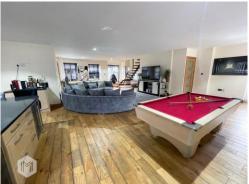

# 3445 ft<sup>2</sup> (320.1m<sup>2</sup>)

- The property provides 3445 ft<sup>2</sup> (320.1m<sup>2</sup>) of accommodation.
- Income producing investment.
- Substantial four story property.
- Suitable for a variety of uses subject to planning.

The premises comprises a large lower ground floor workshop, the ground floor predominantly open plan as a furniture shop. The first and second floors is a duplex apartment.