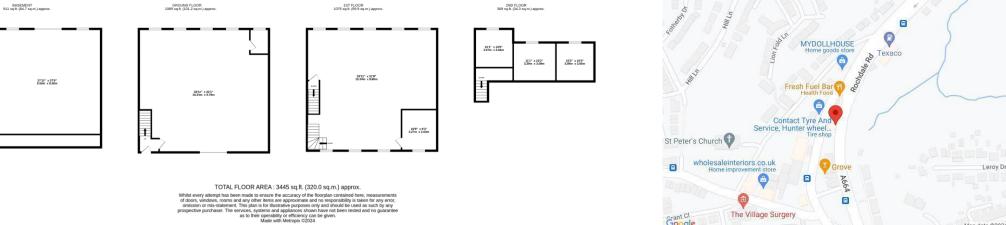

# 3445 ft<sup>2</sup> (320.1m<sup>2</sup>)

- The property provides 3445 ft<sup>2</sup> (320.1m<sup>2</sup>) of accommodation.
- Income producing investment.
- Substantial four story property.
- Suitable for a variety of uses subject to planning.

The premises comprises a large lower ground floor workshop, the ground floor predominantly open plan as a furniture shop. The first and second floors is a duplex apartment.

#### Location

The property is located on Rochdale Road and benefits from being in an area of good footfall with prominent frontage on to the main road. The motorway can be reached in less than a mile with Manchester City Centre in just over 3 miles.