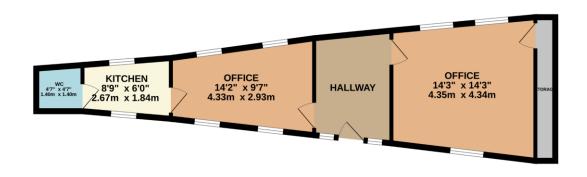

## GROUND FLOOR 467 sq.ft. (43.4 sq.m.) approx.

TOTAL FLOOR AREA: 467 sq.ft. (43.4 sq.m.) approx.

Whilst every attempt has been made to ensure the accuracy of the floorpian contained here, measurements of doors, windows, rooms and any other items are approximate and on responsibility is taken for any error, prospective purchaser. The services, systems and appliances shown have not been tested and no guarantee as to their operability or efficiency; can be given.