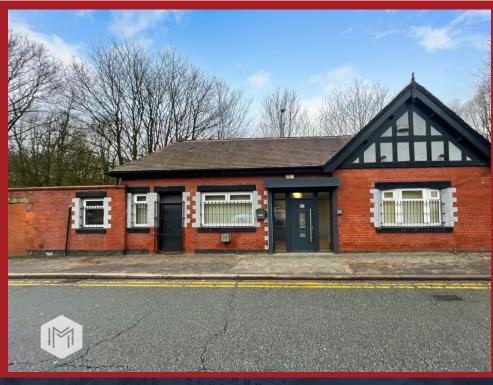

## For Sale

1095 Rochdale Road, Manchester, M9 7FW

467 ft2 (43.4m2)

- The Ground Floor provides 467 ft<sup>2</sup> (43.4m<sup>2</sup>) of accommodation.
- Suitable for a variety of uses subject to planning.
- Freehold property.
- Located on a busy road with heavy footfall.

## **Description**

**IDEAL INVESTMENT!** 

The property is a well presented premises of traditional brick construction underneath a pitched tiled roof located along the popular Rochdale Road and currently rented out.

## Location

The property is located on Rochdale Road and benefits from being in an area of good footfall with prominent frontage on to the main road. The motorway can be reached in less than a mile with Manchester City Centre in just over 3 miles.