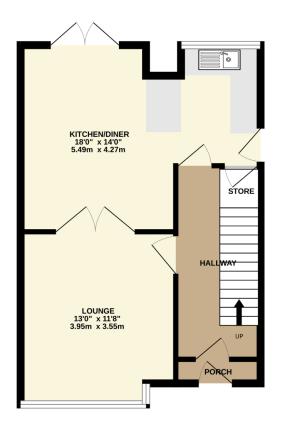

SATELLITE/FIBRE TV AVAILABILITY BT Sky Virgin

**BROADBAND** Basis: 4 MBPS Ultrafast: 80 MBPS Superfast: 1000 MBPS

TOTAL FLOOR AREA: 1026 sq.ft. (95.3 sq.m.) approx.

Whilst every attempt has been made to ensure the accuracy of the floorplan contained here, measurements of doors, windows, rooms and any other items are approximate and no responsibility is taken for any error, omission or mis-statement. This plan is for illustrative purposes only and should be used as such by any prospective purchaser. The services, systems and appliances shown have not been tested and no guarantee as to their operability or efficiency can be given. Made with Metropix ©2024