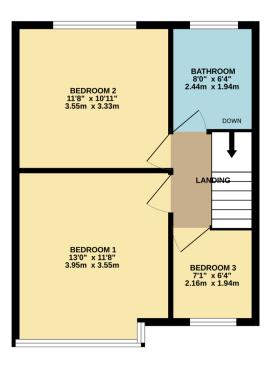

SATELLITE/FIBRE TV AVAILABILITY BT Sky Virgin

**BROADBAND** Basis: 4 MBPS Ultrafast: 80 MBPS Superfast: 1000 MBPS

TOTAL FLOOR AREA: 1026 sq.ft. (95.3 sq.m.) approx.

Whilst every attempt has been made to ensure the accuracy of the floorplan contained here, measurements of doors, windows, rooms and any other items are approximate and no responsibility is taken for any error, omission or mis-statement. This plan is for illustrative purposes only and should be used as such by any prospective purchaser. The services, systems and appliances shown have not been tested and no guarantee as to their operability or efficiency can be given. Made with Metropix ©2024