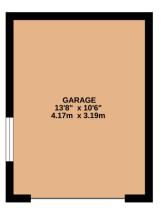

SATELLITE/FIBRE TV AVAILABILITY BT Sky Virgin

**BROADBAND** Basis: 4 MBPS Ultrafast: 80 MBPS Superfast: 1000 MBPS

TOTAL FLOOR AREA: 1026 sq.ft. (95.3 sq.m.) approx.

Whilst every attempt has been made to ensure the accuracy of the floorplan contained here, measurements of doors, windows, rooms and any other items are approximate and no responsibility is taken for any error, omission or mis-statement. This plan is for illustrative purposes only and should be used as such by any prospective purchaser. The services, systems and appliances shown have not been tested and no guarantee as to their operability or efficiency can be given. Made with Metropix ©2024