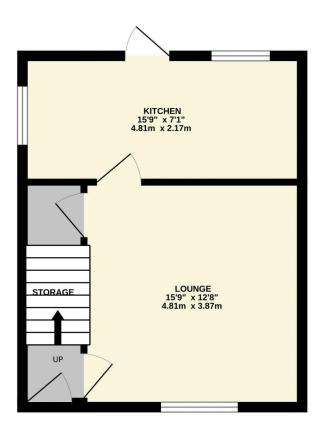

No more than a few minutes walk or drive from local amenities, schools, commuter routes and network links.

To the ground floor, the property briefly comprises; entrance hall with stairs to the first floor, and access to lounge. The reception room provides access to under stairs storage and in turn gives access into the kitchen diner, where doors to the rear can be found.

To the first floor; landing with doors to two double sized bedrooms and three-piece family bathroom.

Externally, the property boasts an enclosed laid to lawn garden, patio area and gated access to the front. To the front, laid to lawn garden and gated access to the rear. For more information or to arrange a viewing, please contact our sales office at your earliest convenience.

TOTAL FLOOR AREA: 625 sq.ft. (58.0 sq.m.) approx.

Whilst every attempt has been made to ensure the accuracy of the floorplan contained here, measurements of doors, windows, rooms and any other items are approximate and no responsibility is taken for any error, omission or mis-statement. This plan is for illustrative purposes only and should be used as such by any ornission or mis-statement. This pear is not missiated purposes only and anothou be used as soon by any ornispective purchaser. The services, systems and appliances shown have not been tested and no guarantee as to their operability or efficiency can be given.