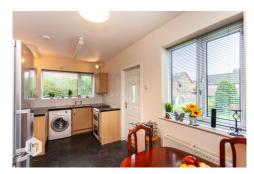

No more than a few minutes walk or drive from local amenities, schools, commuter routes and network links.

To the ground floor, the property briefly comprises; entrance hall with stairs to the first floor, and access to lounge. The reception room provides access to under stairs storage and in turn gives access into the kitchen diner, where doors to the rear can be found.