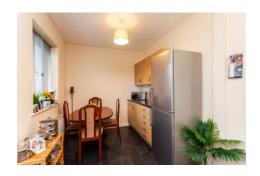

No more than a few minutes walk or drive from local amenities, schools, commuter routes and network links.

To the ground floor, the property briefly comprises; entrance hall with stairs to the first floor, and access to lounge. The reception room provides access to under stairs storage and in turn gives access into the kitchen diner, where doors to the rear can be found.