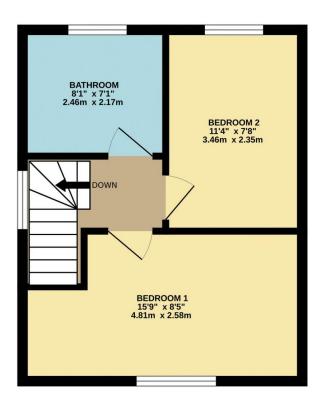

To the first floor; landing with doors to two double sized bedrooms and three-piece family bathroom.

Externally, the property boasts an enclosed laid to lawn garden, patio area and gated access to the front. To the front, laid to lawn garden and gated access to the rear. For more information or to arrange a viewing, please contact our sales office at your earliest convenience.

TOTAL FLOOR AREA: 625 sq.ft. (58.0 sq.m.) approx.

Whilst every attempt has been made to ensure the accuracy of the floorplan contained here, measurements of doors, windows, rooms and any other items are approximate and no responsibility is taken for any error, omission or mis-statement. This plan is for illustrative purposes only and should be used as such by any ornission or mis-statement. This pear is not missiated purposes only and anothou be used as soon by any ornispective purchaser. The services, systems and appliances shown have not been tested and no guarantee as to their operability or efficiency can be given.