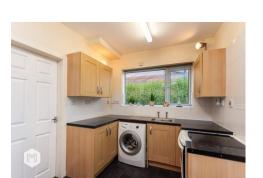

No more than a few minutes walk or drive from local amenities, schools, commuter routes and network links.

To the ground floor, the property briefly comprises; entrance hall with stairs to the first floor, and access to lounge. The reception room provides access to under stairs storage and in turn gives access into the kitchen diner, where doors to the rear can be found.