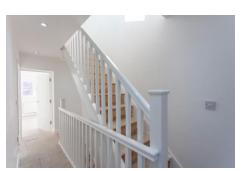

The property in brief comprises, entrance hall with stairs to the first floor. From the hall access into 2 good size separate reception rooms, a modern sleek fitted kitchen with Neff 5 gas hob, Neff oven, extractor, Beko Fridge & Freezer, Beko Dishwasher, a selection of white gloss wall and base units with contrasting worksurfaces. From the kitchen access into the inner hall with door leading to the yard and access into the downstairs shower room.