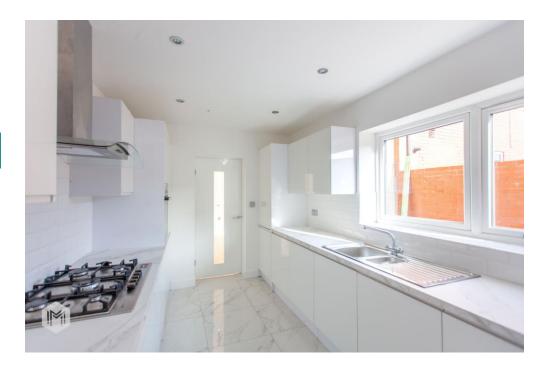

The property in brief comprises, entrance hall with stairs to the first floor. From the hall access into 2 good size separate reception rooms, a modern sleek fitted kitchen with Neff 5 gas hob, Neff oven, extractor, Beko Fridge & Freezer, Beko Dishwasher, a selection of white gloss wall and base units with contrasting worksurfaces. From the kitchen access into the inner hall with door leading to the yard and access into the downstairs shower room.