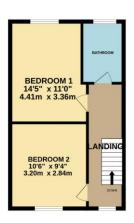

Rising to the first floor there are THREE good sized bedrooms and modern fitted three-piece family bathroom.

Rising to the second floor two additional bedrooms with shower room servicing this floor.

Location - Just off Blackburn Road, within walking distance of all local amenities, shops, schools, local mosques, and transport links around Bolton.

GROUND FLOOR 857 sq.ft. (79.6 sq.m.) approx. 1ST FLOOR 682 sq.ft. (63.4 sq.m.) approx. 2ND FLOOR 432 sq.ft. (40.1 sq.m.) approx.

TOTAL FLOOR AREA: 1971 sq.ft. (183.1 sq.m.) approx.

Whilst every alternity has been made to ensure the accusacy of the floorpian consistent of any extra discovery alternity has been made to ensure the accusacy of the floorpian consistent of any error, or and any other items are approximate and no responsibility is taken for any error, prospective purchaser. The services, systems and appliances shown have not been tested and no guarantee as to their operability or efficiency can be given.