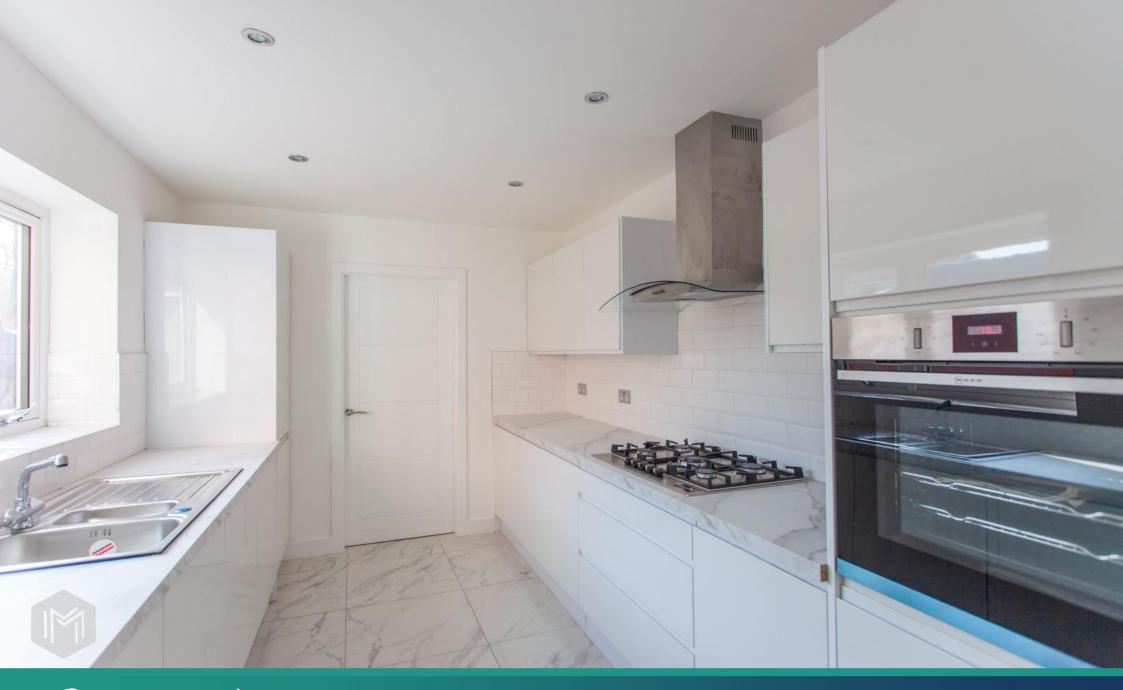

The property in brief comprises, entrance hall with stairs to the first floor. From the hall access into 2 good size separate reception rooms, a modern sleek fitted kitchen with Neff 5 gas hob, Neff oven, extractor, Beko Fridge & Freezer, Beko Dishwasher, a selection of white gloss wall and base units with contrasting worksurfaces. From the kitchen access into the inner hall with door leading to the yard and access into the downstairs shower room.