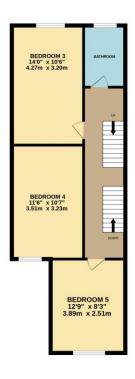

Rising to the first floor there are THREE good sized bedrooms and modern fitted three-piece family bathroom.

Rising to the second floor two additional bedrooms with shower room servicing this floor.

Location - Just off Blackburn Road, within walking distance of all local amenities, shops, schools, local mosques, and transport links around Bolton.

GROUND FLOOR 857 sq.ft. (79.6 sq.m.) approx. 1ST FLOOR 682 sq.ft. (63.4 sq.m.) approx. 2ND FLOOR 432 sq.ft. (40.1 sq.m.) approx.

TOTAL FLOOR AREA: 1971 sq.ft. (183.1 sq.m.) approx.

Whilst every alternity has been made to ensure the accusacy of the floorpian consistent of any extra discovery alternity has been made to ensure the accusacy of the floorpian consistent of any error, or and any other items are approximate and no responsibility is taken for any error, prospective purchaser. The services, systems and appliances shown have not been tested and no guarantee as to their operability or efficiency can be given.