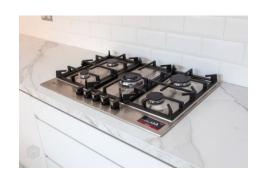

The property in brief comprises, entrance hall with stairs to the first floor. From the hall access into 2 good size separate reception rooms, a modern sleek fitted kitchen with Neff 5 gas hob, Neff oven, extractor, Beko Fridge & Freezer, Beko Dishwasher, a selection of white gloss wall and base units with contrasting worksurfaces. From the kitchen access into the inner hall with door leading to the yard and access into the downstairs shower room.