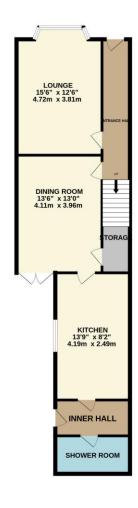

The property in brief comprises, entrance hall with stairs to the first floor. From the hall access into 2 good size separate reception rooms, a modern sleek fitted kitchen with Neff 5 gas hob, Neff oven, extractor, Beko Fridge & Freezer, Beko Dishwasher, a selection of white gloss wall and base units with contrasting worksurfaces. From the kitchen access into the inner hall with door leading to the yard and access into the downstairs shower room.

GROUND FLOOR 857 sq.ft. (79.6 sq.m.) approx. 1ST FLOOR 682 sq.ft. (63.4 sq.m.) approx. 2ND FLOOR 432 sq.ft. (40.1 sq.m.) approx.

TOTAL FLOOR AREA: 1971 sq.ft. (183.1 sq.m.) approx.

Whilst every alternity has been made to ensure the accusacy of the floorpian consistent of any extra discovery alternity has been made to ensure the accusacy of the floorpian consistent of any error, or and any other items are approximate and no responsibility is taken for any error, prospective purchaser. The services, systems and appliances shown have not been tested and no guarantee as to their operability or efficiency can be given.