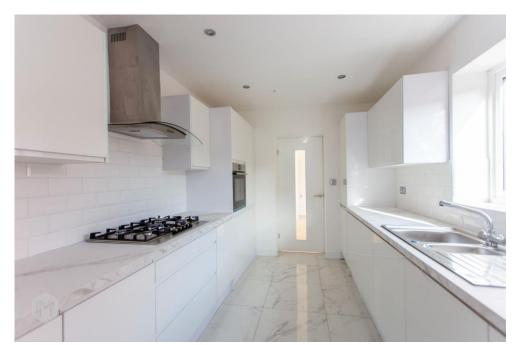

The property in brief comprises, entrance hall with stairs to the first floor. From the hall access into 2 good size separate reception rooms, a modern sleek fitted kitchen with Neff 5 gas hob, Neff oven, extractor, Beko Fridge & Freezer, Beko Dishwasher, a selection of white gloss wall and base units with contrasting worksurfaces. From the kitchen access into the inner hall with door leading to the yard and access into the downstairs shower room.