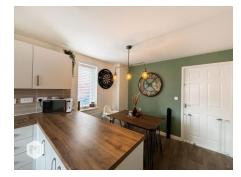

The accommodation comprises: Entrance hallway with stairs to the first floor, open plan dining kitchen with modern wall and base units, oven, four ring gas hob, extractor and space for

fridge/freezer and washing machine. Just off the kitchen/diner is a handy wc servicing the ground floor.