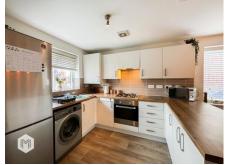

The accommodation comprises: Entrance hallway with stairs to the first floor, open plan dining kitchen with modern wall and base units, oven, four ring gas hob, extractor and space for

fridge/freezer and washing machine. Just off the kitchen/diner is a handy wc servicing the ground floor.