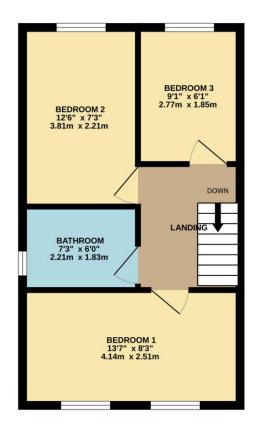

Access into a the lounge with patio doors leading into the rear garden with patio and laid to lawn area. Rising to the first floor there are three good sized bedrooms, and modern fitted three piece bathroom.

BT - Yes Sky - Yes

Virain - No

TOTAL FLOOR AREA: 740 sq.ft. (68.7 sq.m.) approx.

Whits every attempt has been made to ensure the accuracy of the Borphan contained here, measurements of doors, windows, cross and any other terms are approximate and no responsibility is saken for any error omission or mis-statement. This plan is for illustrative purposes only and should be used as such by any prospective purchaser. The soften is of illustrative purposes only and should be used as such by any prospective purchaser. The soften is a soften in the properties of the properties of