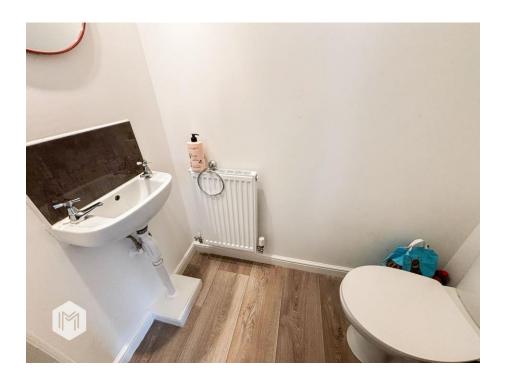

The accommodation comprises: Entrance hallway with stairs to the first floor, open plan dining kitchen with modern wall and base units, oven, four ring gas hob, extractor and space for

fridge/freezer and washing machine. Just off the kitchen/diner is a handy wc servicing the ground floor.