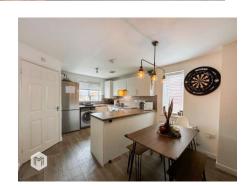

The accommodation comprises: Entrance hallway with stairs to the first floor, open plan dining kitchen with modern wall and base units, oven, four ring gas hob, extractor and space for

fridge/freezer and washing machine. Just off the kitchen/diner is a handy wc servicing the ground floor.