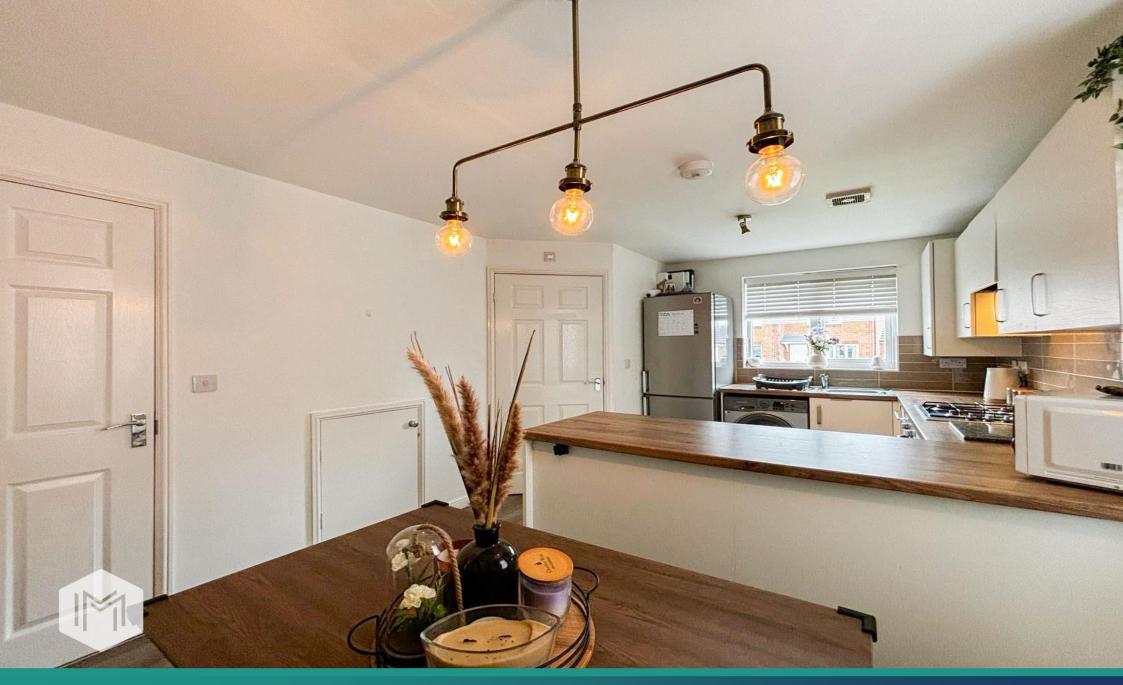

The accommodation comprises: Entrance hallway with stairs to the first floor, open plan dining kitchen with modern wall and base units, oven, four ring gas hob, extractor and space for

fridge/freezer and washing machine. Just off the kitchen/diner is a handy wc servicing the ground floor.

Access into a the lounge with patio doors leading into the rear garden with patio and laid to lawn area. Rising to the first floor there are three good sized bedrooms, and modern fitted three piece bathroom.