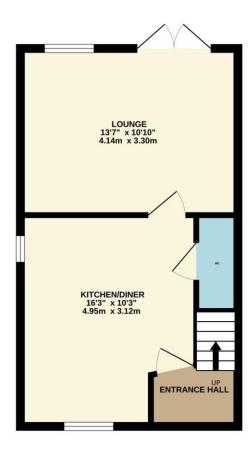

The accommodation comprises: Entrance hallway with stairs to the first floor, open plan dining kitchen with modern wall and base units, oven, four ring gas hob, extractor and space for

fridge/freezer and washing machine. Just off the kitchen/diner is a handy wc servicing the ground floor.

Access into a the lounge with patio doors leading into the rear garden with patio and laid to lawn area. Rising to the first floor there are three good sized bedrooms, and modern fitted three piece bathroom.

BT - Yes Sky - Yes

Virain - No

TOTAL FLOOR AREA: 740 sq.ft. (68.7 sq.m.) approx.

Whits every attempt has been made to ensure the accuracy of the Borphan contained here, measurements of doors, windows, cross and any other terms are approximate and no responsibility is saken for any error omission or mis-statement. This plan is for illustrative purposes only and should be used as such by any prospective purchaser. The soften is of illustrative purposes only and should be used as such by any prospective purchaser. The soften is a soften in the properties of the properties of