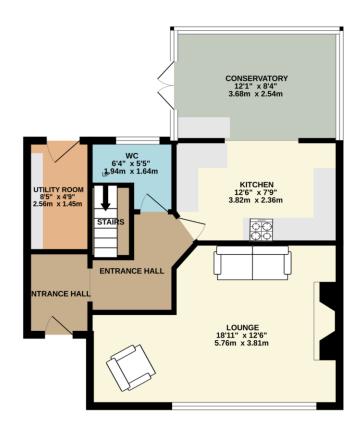

The accommodation briefly comprises:-

Entrance hall, family lounge benefitting from having a log burner, modern fitted kitchen with wall and base units, electric oven and hob, dishwasher and a space for fridge freezer. Open-plan entry into the conservatory, which is currently being used as a dining room and overlooks the rear garden. A guest WC and seperate utilty with wall and base units, with space for washer and dryer complete the ground floor accommodation.

Externally there is a driveway providing off road parking for a couple of cars, whilst to the rear lies a private enclosed garden, mainly laid to lawn, with a flagged 'walk around' and patio area and a detached brick outbuilding.

**COUNCIL TAX** £1532

MOBILE COVERAGE

TOTAL FLOOR AREA: 992 sq.ft. (92.1 sq.m.) approx.

Whilst every attempt has been made to ensure the accuracy of the floorplan contained here, measurements of doors, windows, rooms and any other items are approximate and no responsibility is taken for any error, omission or mis-statement. This plan is for illustrative purposes only and should be used as such by any prospective purchaser. The services, systems and appliances shown have not been tested and no guarantee as to their operability or efficiency can be given.