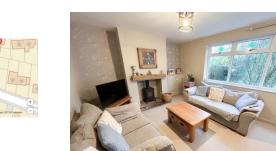

The accommodation briefly comprises:-

Entrance hall, family lounge benefitting from having a log burner, modern fitted kitchen with wall and base units, electric oven and hob, dishwasher and a space for fridge freezer. Open-plan entry into the conservatory, which is currently being used as a dining room and overlooks the rear garden. A guest WC and seperate utilty with wall and base units, with space for washer and dryer complete the ground floor accommodation.