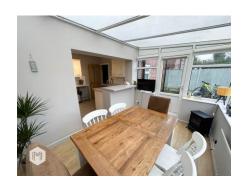

The accommodation briefly comprises:-

Entrance hall, family lounge benefitting from having a log burner, modern fitted kitchen with wall and base units, electric oven and hob, dishwasher and a space for fridge freezer. Open-plan entry into the conservatory, which is currently being used as a dining room and overlooks the rear garden. A guest WC and seperate utilty with wall and base units, with space for washer and dryer complete the ground floor accommodation.