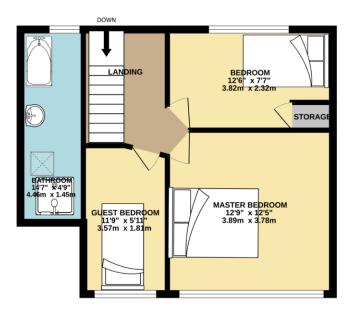

To the first floor there are two generous sized double bedrooms and a good single size bedroom, along with a family bathroom with real 'WOW' factor, comprising of a free-standing bath, WC, walk in double shower and sink.

**COUNCIL TAX** £1532

MOBILE COVERAGE

TOTAL FLOOR AREA: 992 sq.ft. (92.1 sq.m.) approx.

Whilst every attempt has been made to ensure the accuracy of the floorplan contained here, measurements of doors, windows, rooms and any other items are approximate and no responsibility is taken for any error, omission or mis-statement. This plan is for illustrative purposes only and should be used as such by any prospective purchaser. The services, systems and appliances shown have not been tested and no guarantee as to their operability or efficiency can be given.