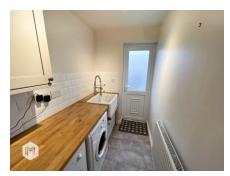

The accommodation briefly comprises:-

Entrance hall, family lounge benefitting from having a log burner, modern fitted kitchen with wall and base units, electric oven and hob, dishwasher and a space for fridge freezer. Open-plan entry into the conservatory, which is currently being used as a dining room and overlooks the rear garden. A guest WC and seperate utilty with wall and base units, with space for washer and dryer complete the ground floor accommodation.