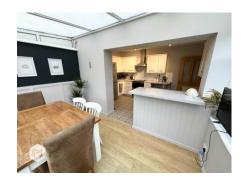

The accommodation briefly comprises:-

Entrance hall, family lounge benefitting from having a log burner, modern fitted kitchen with wall and base units, electric oven and hob, dishwasher and a space for fridge freezer. Open-plan entry into the conservatory, which is currently being used as a dining room and overlooks the rear garden. A guest WC and seperate utilty with wall and base units, with space for washer and dryer complete the ground floor accommodation.