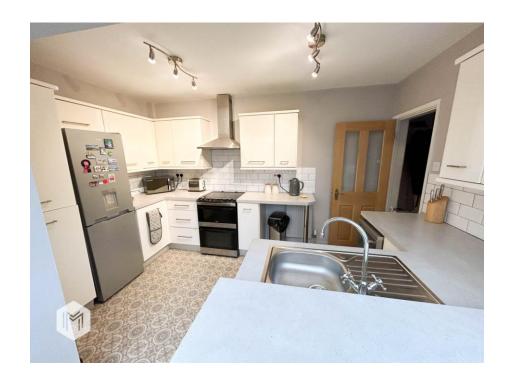

The accommodation briefly comprises:-

Entrance hall, family lounge benefitting from having a log burner, modern fitted kitchen with wall and base units, electric oven and hob, dishwasher and a space for fridge freezer. Open-plan entry into the conservatory, which is currently being used as a dining room and overlooks the rear garden. A guest WC and seperate utilty with wall and base units, with space for washer and dryer complete the ground floor accommodation.