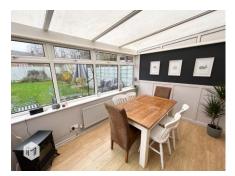

The accommodation briefly comprises:-

Entrance hall, family lounge benefitting from having a log burner, modern fitted kitchen with wall and base units, electric oven and hob, dishwasher and a space for fridge freezer. Open-plan entry into the conservatory, which is currently being used as a dining room and overlooks the rear garden. A guest WC and seperate utilty with wall and base units, with space for washer and dryer complete the ground floor accommodation.