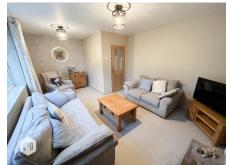

The accommodation briefly comprises:-

Entrance hall, family lounge benefitting from having a log burner, modern fitted kitchen with wall and base units, electric oven and hob, dishwasher and a space for fridge freezer. Open-plan entry into the conservatory, which is currently being used as a dining room and overlooks the rear garden. A guest WC and seperate utilty with wall and base units, with space for washer and dryer complete the ground floor accommodation.