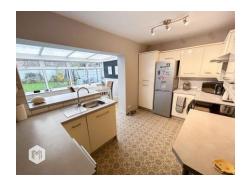

The accommodation briefly comprises:-

Entrance hall, family lounge benefitting from having a log burner, modern fitted kitchen with wall and base units, electric oven and hob, dishwasher and a space for fridge freezer. Open-plan entry into the conservatory, which is currently being used as a dining room and overlooks the rear garden. A guest WC and seperate utilty with wall and base units, with space for washer and dryer complete the ground floor accommodation.