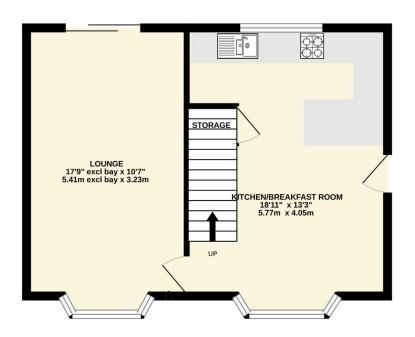

## The property briefly comprises:-

Entrance porch, lounge which is fitted with laminate flooring and sliding patio door providing access into the rear garden. The open-plan dining kitchen is fitted with a range of cream shaker style wall and base units, with wooden worktops and breakfast bar to complement and an integrated electric oven and gas hob with stainless steel extractor hood and splashback. Within the kitchen there is also an integrated dishwasher, space for a fridge freezer and washing machine and an understair cupboard. The kitchen is also fitted with laminate flooring and has a door providing side external access.

1000 Mbps

SATELLITE BT Sky

**GROUND FLOOR** 1ST FLOOR

Whilst every attempt has been made to ensure the accuracy of the floorplan contained here, measurements of doors, windows, rooms and any other items are approximate and no responsibility is taken for any error, omission or mis-statement. This plan is for illustrative purposes only and should be used as such by any prospective purchaser. The services, systems and appliances shown have not been tested and no guarantee as to their operability or efficiency can be given. Made with Metropix ©2024