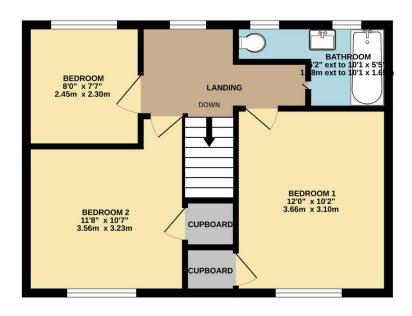

To the first floor there are three bedrooms and a modern bathroom suite, fitted with a bath with glas shower screen, low level WC and vanity hand basin.

Externally, the property is fronted by a lawned garden and gravel driveway, whilst to the rear is an enclosed lawned garden with paved patio area and two sheds.

1000 Mbps

SATELLITE BT Sky

**GROUND FLOOR** 1ST FLOOR

Whilst every attempt has been made to ensure the accuracy of the floorplan contained here, measurements of doors, windows, rooms and any other items are approximate and no responsibility is taken for any error, omission or mis-statement. This plan is for illustrative purposes only and should be used as such by any prospective purchaser. The services, systems and appliances shown have not been tested and no guarantee as to their operability or efficiency can be given. Made with Metropix ©2024