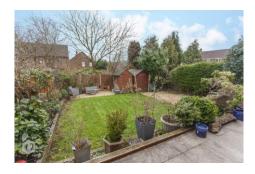

To the first floor there are three bedrooms and a modern bathroom suite, fitted with a bath with glas shower screen, low level WC and vanity hand basin.

Externally, the property is fronted by a lawned garden and gravel driveway, whilst to the rear is an enclosed lawned garden with paved patio area and two sheds.