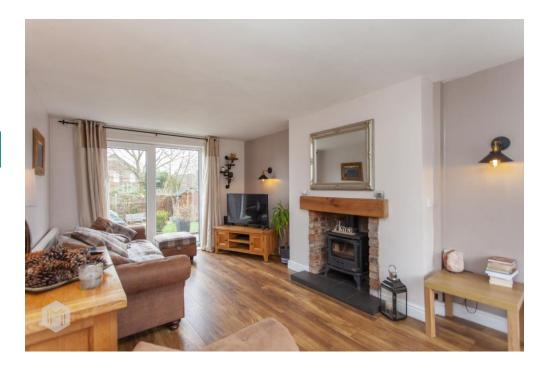

## The property briefly comprises:-

Entrance porch, lounge which is fitted with laminate flooring and sliding patio door providing access into the rear garden. The open-plan dining kitchen is fitted with a range of cream shaker style wall and base units, with wooden worktops and breakfast bar to complement and an integrated electric oven and gas hob with stainless steel extractor hood and splashback. Within the kitchen there is also an integrated dishwasher, space for a fridge freezer and washing machine and an understair cupboard. The kitchen is also fitted with laminate flooring and has a door providing side external access.