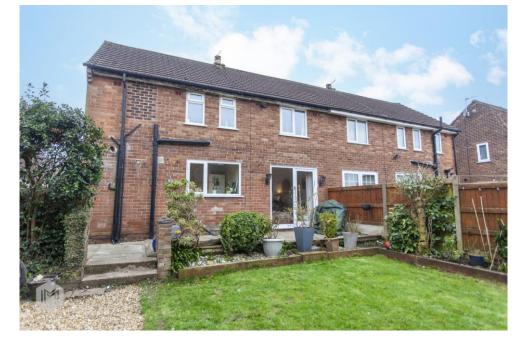

To the first floor there are three bedrooms and a modern bathroom suite, fitted with a bath with glas shower screen, low level WC and vanity hand basin.

Externally, the property is fronted by a lawned garden and gravel driveway, whilst to the rear is an enclosed lawned garden with paved patio area and two sheds.