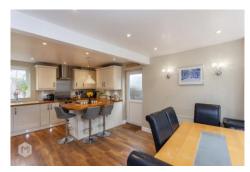

## The property briefly comprises:-

Entrance porch, lounge which is fitted with laminate flooring and sliding patio door providing access into the rear garden. The open-plan dining kitchen is fitted with a range of cream shaker style wall and base units, with wooden worktops and breakfast bar to complement and an integrated electric oven and gas hob with stainless steel extractor hood and splashback. Within the kitchen there is also an integrated dishwasher, space for a fridge freezer and washing machine and an understair cupboard. The kitchen is also fitted with laminate flooring and has a door providing side external access.