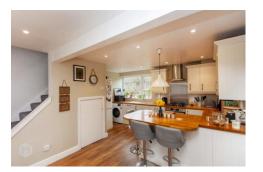

## The property briefly comprises:-

Entrance porch, lounge which is fitted with laminate flooring and sliding patio door providing access into the rear garden. The open-plan dining kitchen is fitted with a range of cream shaker style wall and base units, with wooden worktops and breakfast bar to complement and an integrated electric oven and gas hob with stainless steel extractor hood and splashback. Within the kitchen there is also an integrated dishwasher, space for a fridge freezer and washing machine and an understair cupboard. The kitchen is also fitted with laminate flooring and has a door providing side external access.