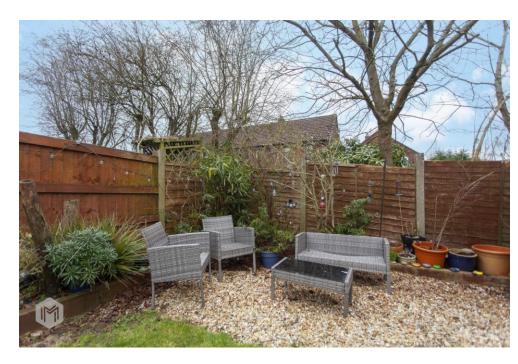

To the first floor there are three bedrooms and a modern bathroom suite, fitted with a bath with glas shower screen, low level WC and vanity hand basin.

Externally, the property is fronted by a lawned garden and gravel driveway, whilst to the rear is an enclosed lawned garden with paved patio area and two sheds.