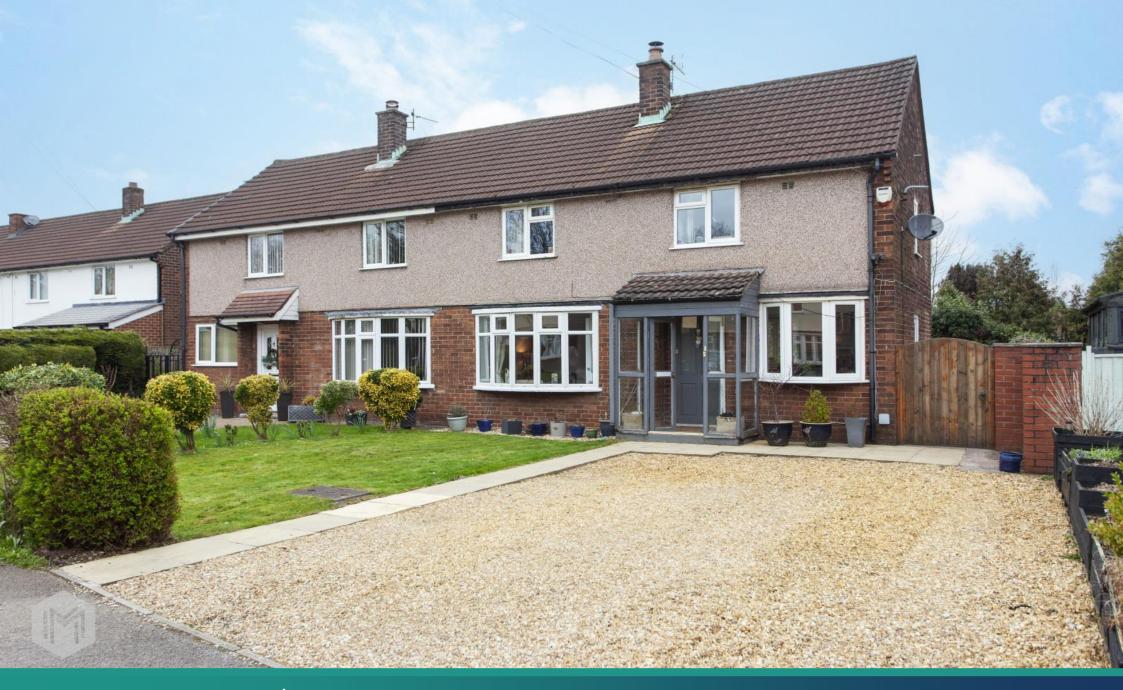

## Newchurch Lane

Culcheth

Semi Detached

EPC Rating - C

A beautifully presented semi detache property, which is ideally located for Newchurch Primary School and for Culcheth's amenities.

To the first floor there are three bedrooms and a modern bathroom suite, fitted with a bath with glas shower screen, low level WC and vanity hand basin.

Externally, the property is fronted by a lawned garden and gravel driveway, whilst to the rear is an enclosed lawned garden with paved patio area and two sheds.