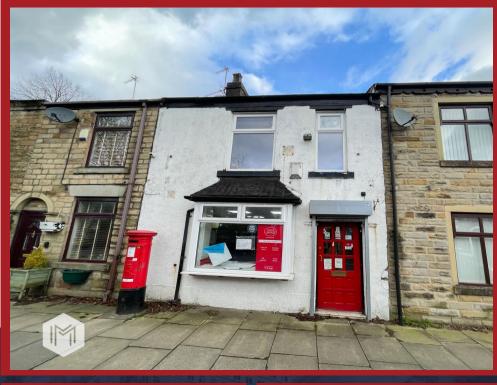

## 7 Church Street, Ainsworth, BL2 5RA

840 ft<sup>2</sup> (78.0m<sup>2</sup>)

- The property provides 840 ft² (78.0m²) of accommodation
- Village location
- No chain
- Parking to rear
- Ideal investment

## Description

The property is a mid-terrace two story premises located along the popular Church Street in Ainsworth, offered for sale with no onward chain.

The premises comprises a large ground floor retail area split into two rooms, with a storage room and kitchen. The first floor provides two separate offices and a bathroom.

There is a yard area to the rear of the premises which provides off road parking.

The property benefits from gas central heating and is sold with vacant possession.

Location

The property is located on Church Street and benefits from being in an area of good footfall with prominent frontage on to the main road. On a direct bus route into Bolton & Bury and a short commute from the motorway network.