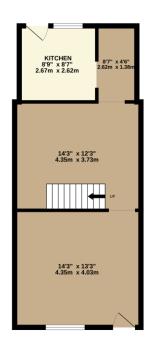

GROUND FLOOR 477 sq.ft. (44.3 sq.m.) approx

1ST FLOOR 363 sq.ft. (33.7 sq.m.) approx

TOTAL FLOOR AREA: \$40 sq.1t. (78.0 sq.m.) approx.

Whist every attempt has been make in ensure the accusary of the floorpian constaked here, measurement of door, undoes, scora and any other term are approximate and on responsibility in taken for any every correspon on mine statement. This plan is not floorpian proposed only and should be used as such by any prespective purchaser. The services, systems and appliances shown have not been tested and no gazaretee as to their operatingly or effectively come be given.