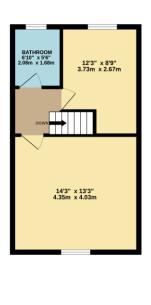

## Description

The property is a mid-terrace two story premises located along the popular Church Street in Ainsworth, offered for sale with no onward chain.

The premises comprises a large ground floor retail area split into two rooms, with a storage room and kitchen. The first floor provides two separate offices and a bathroom.

GROUND FLOOR 477 sq.ft. (44.3 sq.m.) approx

1ST FLOOR 363 sq.ft. (33.7 sq.m.) approx

TOTAL FLOOR AREA: \$40 sq.1t. (78.0 sq.m.) approx.

Whist every attempt has been make in ensure the accusary of the floorpian constaked here, measurement of door, undoes, scora and any other term are approximate and on responsibility in taken for any every correspon on mine statement. This plan is not floorpian proposed only and should be used as such by any prespective purchaser. The services, systems and appliances shown have not been tested and no gazaretee as to their operatingly or effectively come be given.