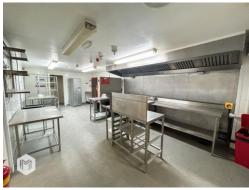

The basement has a large function space, kitchen and preparation area with a walk in fridge and freezer and further storage rooms. The property benefits from a fully functional dumb waiter from basement to ground floor levels.