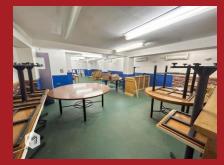

The basement has a large function space, kitchen and preparation area with a walk in fridge and freezer and further storage rooms. The property benefits from a fully functional dumb waiter from basement to ground floor levels.