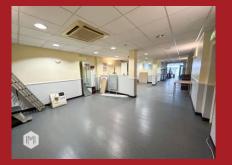

## Description

The subject property is located in a prominent position along Deansgate in Bolton Town Centre.

In brief the property provides open plan sales area on the ground floor, seating area and Male/Female and Disabled WC.

The basement has a large function space, kitchen and preparation area with a walk in fridge and freezer and further storage rooms. The property benefits from a fully functional dumb waiter from basement to ground floor levels.