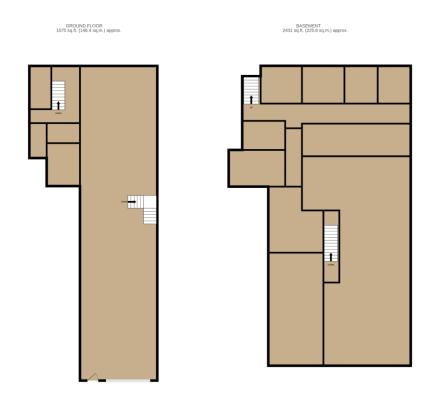

01204 535353 Option 3 | www.millermetcalfe.co.uk/commercial/

TOTAL PLOCK AREA: 4000 Sql. (37.22 Sql.m.) approx.

Whist every stimeng has been made to ensure the accuracy of the floorpian contained here, measurements of doors, windows, rooms and any other items are approximate and no responsibility in taken for any error, consistion or mis-statement. This plan is for literature prospects only and should be used as such by any prospective purchase. The sentices, systems and applicances shown have not been tested and no guarantee as to the deep capitably or efforming van the given.