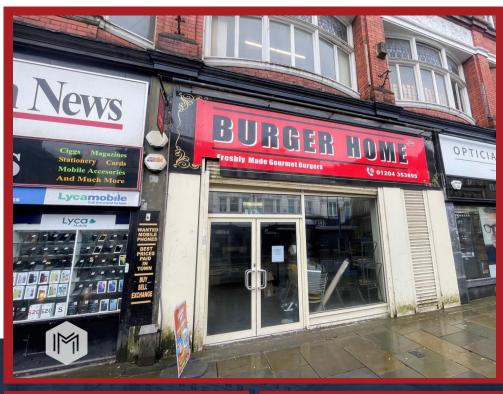

## 13 Deansgate, Bolton, BL1 1HH

4000 ft<sup>2</sup> (371.6m<sup>2</sup>)

- The property provides 4000 ft<sup>2</sup> (371.6m<sup>2</sup>) of accommodation
- Located in a prominent position along Deansgate
- Close to a number of national retailers
- Large open plan retail premises
- Ready for immediate occupation

## Description

The subject property is located in a prominent position along Deansgate in Bolton Town Centre.

In brief the property provides open plan sales area on the ground floor, seating area and Male/Female and Disabled WC.

## Location

The subject property is situated along Deansgate, a popular shopping parade in the heart of Bolton town centre. It is located in a prominent position in close proximity to a number of local and national retailers. There are also a number of bars close by. The property is within a short walk to several NCP car parks and Bolton train station is located within a 10-minute walk.