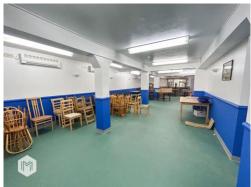

## Description

The subject property is located in a prominent position along Deansgate in Bolton Town Centre.

In brief the property provides open plan sales area on the ground floor, seating area and Male/Female and Disabled WC.

The basement has a large function space, kitchen and preparation area with a walk in fridge and freezer and further storage rooms. The property benefits from a fully functional dumb waiter from basement to ground floor levels.