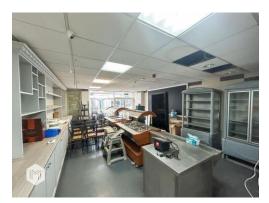

The basement has a large function space, kitchen and preparation area with a walk in fridge and freezer and further storage rooms. The property benefits from a fully functional dumb waiter from basement to ground floor levels.