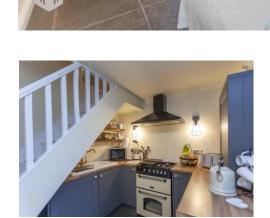

Take advantage of a bright and airy lounge, a well presented kitchen area, two generous bedrooms and a family bathroom suite. Furthermore there's a well kept rear garden on offer which is nice and private and is a complete sun-trap in the warmer months.

If you've been searching for your first home that you can walk straight into and enjoy from day one this will surely be of interest!

The accommodation briefly comprises; entrance porch with a door leading to a cozy lounge area. At the rear of the property there's a well presented kitchen area with a combination of

**Aprift** 

base and eye level fitted units. Take the stairs to the first floor and you'll find two bedrooms and a three piece family bathroom suite.

Vodafone O2

**TENURE** Leasehold

Sky

999 years from 1880