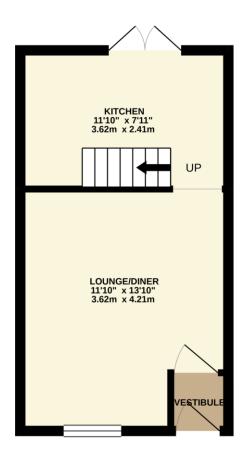

If you've been searching for your first home that you can walk straight into and enjoy from day one this will surely be of interest!

The accommodation briefly comprises; entrance porch with a door leading to a cozy lounge area. At the rear of the property there's a well presented kitchen area with a combination of

## TOTAL FLOOR AREA: 515 sq.ft. (47.9 sq.m.) approx.

Whist every attempt has been made to ensure the accuracy of the floorplan contained here, measurements of doors, windows, rooms and any other litems are approximate and not responsibility is taken for any error, omission or mis-statement. This plan is for illustrative purposes only and should be used as such by any prospective purchaser. The services, systems and appliances shown have not been tested and no guarantee as to their operability or efficiency can be given.