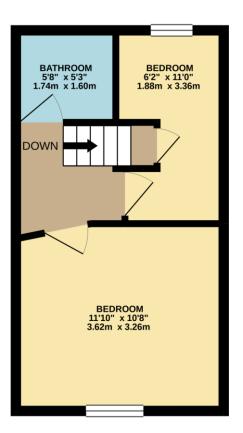

Take advantage of a bright and airy lounge, a well presented kitchen area, two generous bedrooms and a family bathroom suite. Furthermore there's a well kept rear garden on offer which is nice and private and is a complete sun-trap in the warmer months.

**Aprift** 

base and eye level fitted units. Take the stairs to the first floor and you'll find two bedrooms and a three piece family bathroom suite.

Vodafone O2

**TENURE** Leasehold

Sky

999 years from 1880

## TOTAL FLOOR AREA: 515 sq.ft. (47.9 sq.m.) approx.

Whist every attempt has been made to ensure the accuracy of the floorplan contained here, measurements of doors, windows, rooms and any other litems are approximate and not responsibility is taken for any error, omission or mis-statement. This plan is for illustrative purposes only and should be used as such by any prospective purchaser. The services, systems and appliances shown have not been tested and no guarantee as to their operability or efficiency can be given.