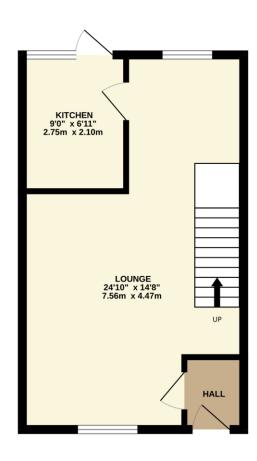

**BROADBAND** Basic: 11 MBPS Superfast: 190 MBPS Ultrafast: 1000 MBPS

GROUND FLOOR 364 sq.ft. (33.8 sq.m.) approx.

1ST FLOOR 364 sq.ft. (33.8 sq.m.) approx.

TOTAL FLOOR AREA: 727 sq.ft. (67.6 sq.m.) approx.

Whilst every attempt has been made to ensure the accuracy of the floorplan contained here, measurements of doors, windows, rooms and any other items are approximate and no responsibility is taken for any error, omission or mis-statement. This plan is for illustrative purposes only and should be used as such by any prospective purchaser. The services, systems and appliances shown have not been tested and no guarantee as to their operatibility or efficiency can be given.

Made with Metropix ©2024

Every attempt has been made to ensure accuracy, however these property particulars are approximate and for illustrative purposes only. They have been prepared in good faith and they are not intended to constitute part of an offer of contract. We have not carried out a structural survey and the services, appliances and specific fittings have not been tested. All photographs, measurements, floor plans and distances referred to are given as a guide only and should not be relied upon for the purchase of any fixture or fittings. Lease details, service charges and ground rent (where applicable) are given as a guide only and should be checked prior to agreeing a sale.