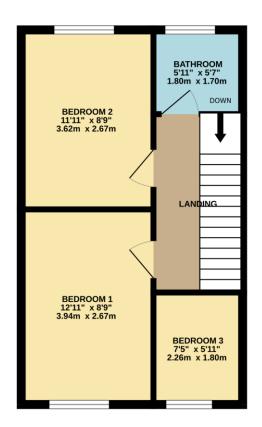

**BROADBAND** Basic: 11 MBPS Superfast: 190 MBPS Ultrafast: 1000 MBPS

GROUND FLOOR 364 sq.ft. (33.8 sq.m.) approx.

1ST FLOOR 364 sq.ft. (33.8 sq.m.) approx.

TOTAL FLOOR AREA: 727 sq.ft. (67.6 sq.m.) approx.

Whilst every attempt has been made to ensure the accuracy of the floorplan contained here, measurements of doors, windows, rooms and any other items are approximate and no responsibility is taken for any error, omission or mis-statement. This plan is for illustrative purposes only and should be used as such by any prospective purchaser. The services, systems and appliances shown have not been tested and no guarantee as to their operatibility or efficiency can be given.

Made with Metropix ©2024

Every attempt has been made to ensure accuracy, however these property particulars are approximate and for illustrative purposes only. They have been prepared in good faith and they are not intended to constitute part of an offer of contract. We have not carried out a structural survey and the services, appliances and specific fittings have not been tested. All photographs, measurements, floor plans and distances referred to are given as a guide only and should not be relied upon for the purchase of any fixture or fittings. Lease details, service charges and ground rent (where applicable) are given as a guide only and should be checked prior to agreeing a sale.