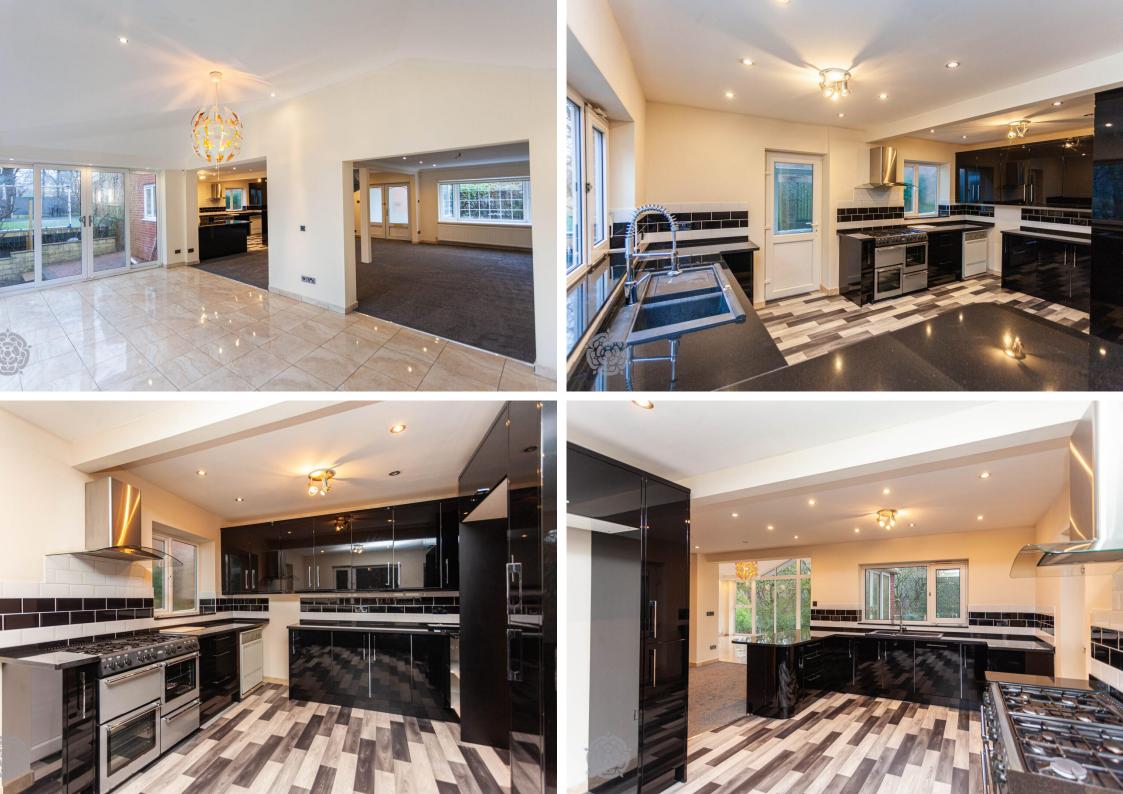

The Woodlands

This deceptively spacious four bedroom detached requires internal inspection to fully appreciate the views afforded by the floor to ceiling window to the rear of the property overlooking the magnificent garden. This well presented family home is located on one of the more respected and sought after roads in the area which allows for excellent access to junction 6 of the M61 motorway, Lostock train station, which is itself on the mainline to Manchester, two golf clubs, excellent schooling including Bolton School and Clevelands preparatory school plus the wide ranging facilities and amenities of the Middlebrook Retail and Leisure park. The current owners have extended and remodelled the ground floor to create a stunning open plan area which enjoys the woodland garden as its main focal point. The accommodation is further enhanced by four bedrooms to the first floor, the master having an en suite shower room, and a main family bathroom. Externally the property has a block paved driveway leading to the integral garage which could potentially be utilised as further accommodation if required.