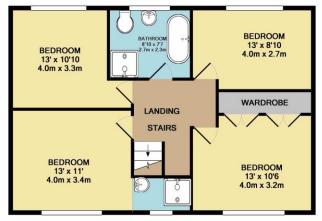

The Woodlands

This deceptively spacious four bedroom detached requires internal inspection to fully appreciate the views afforded by the floor to ceiling window to the rear of the property overlooking the magnificent garden. This well presented family home is located on one of the more respected and sought after roads in the area which allows for excellent access to junction 6 of the M61 motorway, Lostock train station, which is itself on the mainline to Manchester, two golf clubs, excellent schooling including Bolton School and Clevelands preparatory school plus the wide ranging facilities and amenities of the Middlebrook Retail and Leisure park. The current owners have extended and remodelled the ground floor to create a stunning open plan area which enjoys the woodland garden as its main focal point. The accommodation is further enhanced by four bedrooms to the first floor, the master having an en suite shower room, and a main family bathroom. Externally the property has a block paved driveway leading to the integral garage which could potentially be utilised as further accommodation if required.

1ST FLOOR APPROX. FLOOR AREA 705 SQ.FT. (65.5 SQ.M.)

TOTAL APPROX. FLOOR AREA 1984 SQ.FT. (184.3 SQ.M.) Whilst every attempt has been made to ensure the accuracy of the floor plan contained here, measurements of doors, withdows, rooms and any other items are approximate and no responsibility is taken for any error, omission, or mis-statement. This plan is for illustrative purposes only and should be used as such by any prospective purchaser. The services, systems and applicances shown have not been tested and no guarantee as to their operability or efficiency can be given Made with Metropic Yeo17