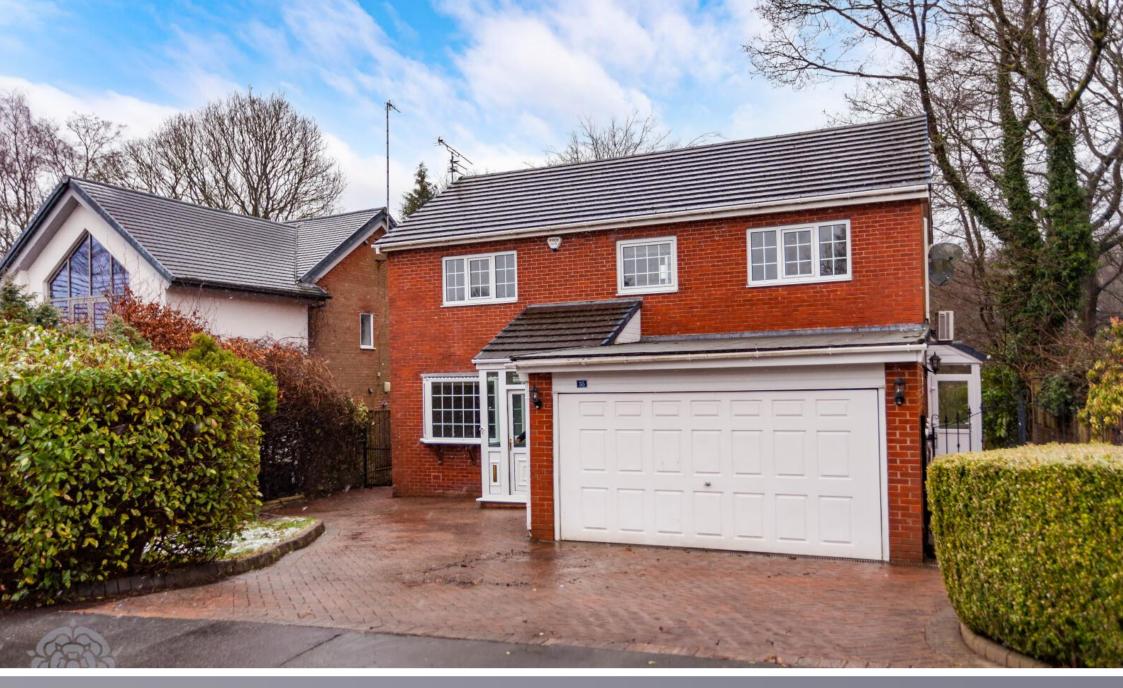

The Woodlands

This deceptively spacious four bedroom detached requires internal inspection to fully appreciate the views afforded by the floor to ceiling window to the rear of the property overlooking the magnificent garden. This well presented family home is located on one of the more respected and sought after roads in the area which allows for excellent access to junction 6 of the M61 motorway, Lostock train station, which is itself on the mainline to Manchester, two golf clubs, excellent schooling including Bolton School and Clevelands preparatory school plus the wide ranging facilities and amenities of the Middlebrook Retail and Leisure park. The current owners have extended and remodelled the ground floor to create a stunning open plan area which enjoys the woodland garden as its main focal point. The accommodation is further enhanced by four bedrooms to the first floor, the master having an en suite shower room, and a main family bathroom. Externally the property has a block paved driveway leading to the integral garage which could potentially be utilised as further accommodation if required.