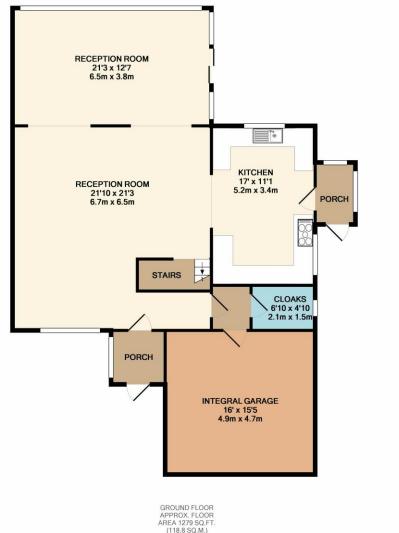

The Woodlands

This deceptively spacious four bedroom detached requires internal inspection to fully appreciate the views afforded by the floor to ceiling window to the rear of the property overlooking the magnificent garden. This well presented family home is located on one of the more respected and sought after roads in the area which allows for excellent access to junction 6 of the M61 motorway, Lostock train station, which is itself on the mainline to Manchester, two golf clubs, excellent schooling including Bolton School and Clevelands preparatory school plus the wide ranging facilities and amenities of the Middlebrook Retail and Leisure park. The current owners have extended and remodelled the ground floor to create a stunning open plan area which enjoys the woodland garden as its main focal point. The accommodation is further enhanced by four bedrooms to the first floor, the master having an en suite shower room, and a main family bathroom. Externally the property has a block paved driveway leading to the integral garage which could potentially be utilised as further accommodation if required.