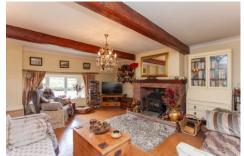

## Watling Street

Affetside

**Terraced** 

EPC Rating - To be confirmed

\*STUNNING STONE FARM CONVERSION WITH OPEN VIEWS TO FRONT AND REAR\*

\*MANY ORIGINAL FEATURES INCLUDING BEAMS, LATCH DOORS AND FEATURE FIREPLACES\*

\*FANTASTIC ACCOMMODATION ON OFFER INCLUDING 3 RECEPTION ROOMS AND 3 BEDROOMS WITH ENSUITE\*

Incredible stone farm conversion located in the very popular Affetside village, this lovely home has beautiful open views to the front and rear. This stunning property offers large accommodation including 3 spacious reception rooms, large breakfast kitchen with 'Redfyre' gas range, utilty room, guest wc/cloaks, master bedroom with fantastic vaulted ceiling and modern ensuite, 2 additional bedrooms, victorian style family bathroom including claw foot bath. There is a double driveway at the front with mature garden area, to the rear there is a beautifully presented garden which enjoys the panoramic view and has patio area to the rear of the garden perfect for summer evenings and alfresco dining.