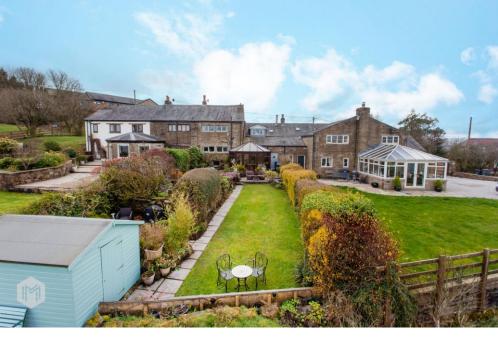

\*FANTASTIC ACCOMMODATION ON OFFER INCLUDING 3 RECEPTION ROOMS AND 3 BEDROOMS WITH ENSUITE\*

Incredible stone farm conversion located in the very popular Affetside village, this lovely home has beautiful open views to the front and rear. This stunning property offers large accommodation including 3 spacious reception rooms, large breakfast kitchen with 'Redfyre' gas range, utilty room, guest wc/cloaks, master bedroom with fantastic vaulted ceiling and modern ensuite, 2 additional bedrooms, victorian style family bathroom including claw foot bath. There is a double driveway at the front with mature garden area, to the rear there is a beautifully presented garden which enjoys the panoramic view and has patio area to the rear of the garden perfect for summer evenings and alfresco dining.