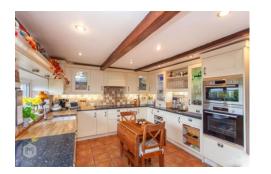

\*FANTASTIC ACCOMMODATION ON OFFER INCLUDING 3 RECEPTION ROOMS AND 3 BEDROOMS WITH ENSUITE\*

Incredible stone farm conversion located in the very popular Affetside village, this lovely home has beautiful open views to the front and rear. This stunning property offers large accommodation including 3 spacious reception rooms, large breakfast kitchen with 'Redfyre' gas range, utilty room, guest wc/cloaks, master bedroom with fantastic vaulted ceiling and modern ensuite, 2 additional bedrooms, victorian style family bathroom including claw foot bath. There is a double driveway at the front with mature garden area, to the rear there is a beautifully presented garden which enjoys the panoramic view and has patio area to the rear of the garden perfect for summer evenings and alfresco dining.