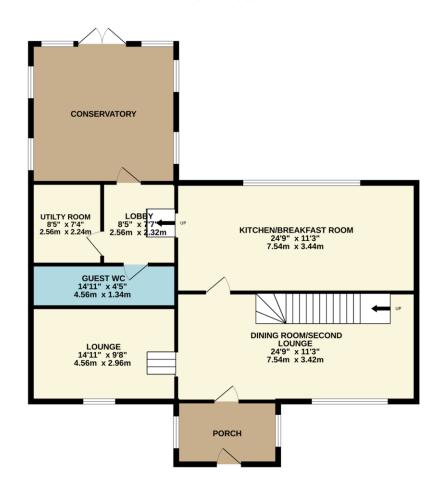

\*FANTASTIC ACCOMMODATION ON OFFER INCLUDING 3 RECEPTION ROOMS AND 3 BEDROOMS WITH ENSUITE\*

Incredible stone farm conversion located in the very popular Affetside village, this lovely home has beautiful open views to the front and rear. This stunning property offers large accommodation including 3 spacious reception rooms, large breakfast kitchen with 'Redfyre' gas range, utilty room, guest wc/cloaks, master bedroom with fantastic vaulted ceiling and modern ensuite, 2 additional bedrooms, victorian style family bathroom including claw foot bath. There is a double driveway at the front with mature garden area, to the rear there is a beautifully presented garden which enjoys the panoramic view and has patio area to the rear of the garden perfect for summer evenings and alfresco dining.

Sprift

FF Vodafone Three O2 Broadband

Basic 4 Mbps

TOTAL FLOOR AREA: 1912 sq.ft. (177.6 sq.m.) approx.

Whilst every attempt has been made to ensure the accuracy of the floorplan contained here, measurements of doors, windows, rooms and any other items are approximate and no responsibility is taken to ray error, omission or mis-statement. This plan is for illustrative purposes only and should be used as such by any prospective purchaser. The services, systems and appliances shown have not been tested and no guarantee as to their operability or efficiency can be given.