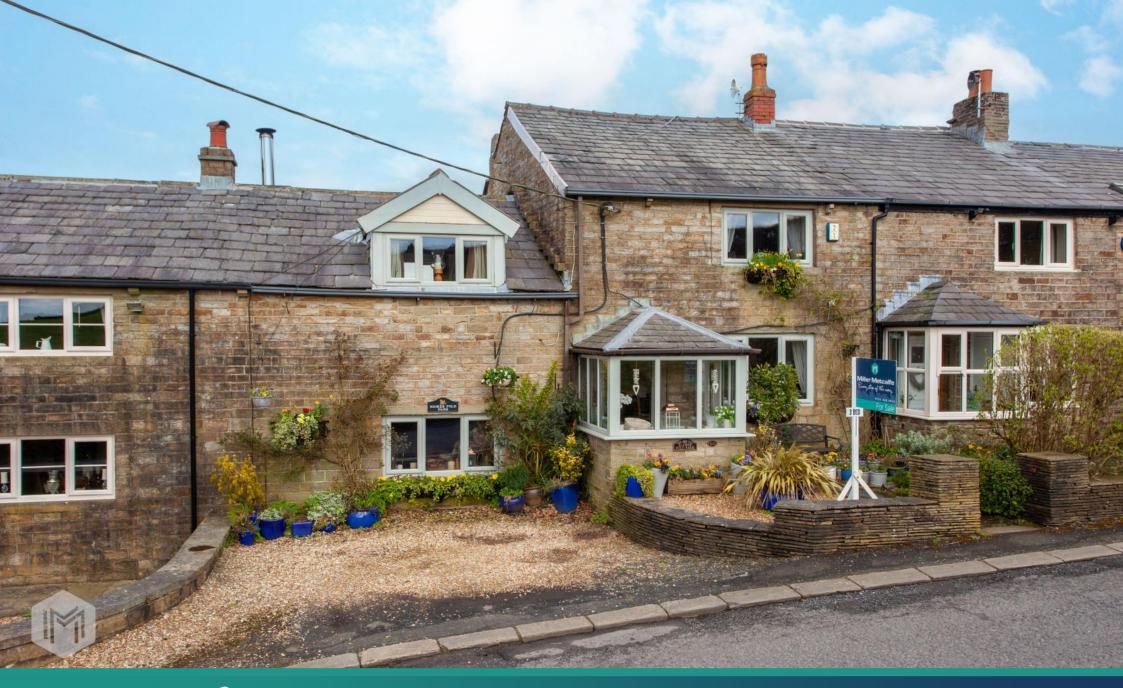

## Watling Street

Affetside

**Terraced** 

EPC Rating - To be confirmed

\*STUNNING STONE FARM CONVERSION WITH OPEN VIEWS TO FRONT AND REAR\*

\*MANY ORIGINAL FEATURES INCLUDING BEAMS, LATCH DOORS AND FEATURE FIREPLACES\*

\*FANTASTIC ACCOMMODATION ON OFFER INCLUDING 3 RECEPTION ROOMS AND 3 BEDROOMS WITH ENSUITE\*

Incredible stone farm conversion located in the very popular Affetside village, this lovely home has beautiful open views to the front and rear. This stunning property offers large accommodation including 3 spacious reception rooms, large breakfast kitchen with 'Redfyre' gas range, utilty room, guest wc/cloaks, master bedroom with fantastic vaulted ceiling and modern ensuite, 2 additional bedrooms, victorian style family bathroom including claw foot bath. There is a double driveway at the front with mature garden area, to the rear there is a beautifully presented garden which enjoys the panoramic view and has patio area to the rear of the garden perfect for summer evenings and alfresco dining.