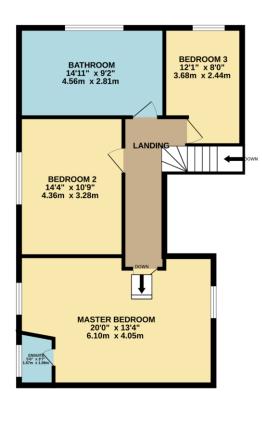

\*FANTASTIC ACCOMMODATION ON OFFER INCLUDING 3 RECEPTION ROOMS AND 3 BEDROOMS WITH ENSUITE\*

Incredible stone farm conversion located in the very popular Affetside village, this lovely home has beautiful open views to the front and rear. This stunning property offers large accommodation including 3 spacious reception rooms, large breakfast kitchen with 'Redfyre' gas range, utilty room, guest wc/cloaks, master bedroom with fantastic vaulted ceiling and modern ensuite, 2 additional bedrooms, victorian style family bathroom including claw foot bath. There is a double driveway at the front with mature garden area, to the rear there is a beautifully presented garden which enjoys the panoramic view and has patio area to the rear of the garden perfect for summer evenings and alfresco dining.

Sprift

FF Vodafone Three O2 Broadband

Basic 4 Mbps

TOTAL FLOOR AREA: 1912 sq.ft. (177.6 sq.m.) approx.

Whilst every attempt has been made to ensure the accuracy of the floorplan contained here, measurements of doors, windows, rooms and any other items are approximate and no responsibility is taken to ray error, omission or mis-statement. This plan is for illustrative purposes only and should be used as such by any prospective purchaser. The services, systems and appliances shown have not been tested and no guarantee as to their operability or efficiency can be given.