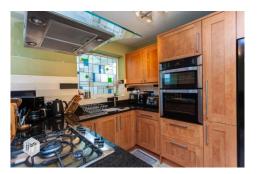

Accommodation comprises of; entrance door leading to a welcoming hallway with doors leading to a cloakroom and a bright and airy lounge. Adjacent is a well kept kitchen area with a combination of base and eye level fitted units which flows into an elegant conservatory area.