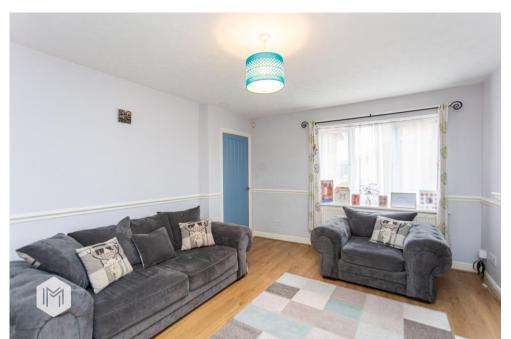

Accommodation comprises of; entrance door leading to a welcoming hallway with doors leading to a cloakroom and a bright and airy lounge. Adjacent is a well kept kitchen area with a combination of base and eye level fitted units which flows into an elegant conservatory area.