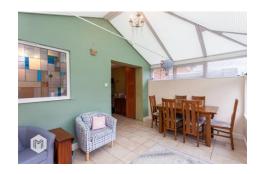

Accommodation comprises of; entrance door leading to a welcoming hallway with doors leading to a cloakroom and a bright and airy lounge. Adjacent is a well kept kitchen area with a combination of base and eye level fitted units which flows into an elegant conservatory area.