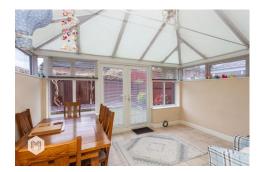

Accommodation comprises of; entrance door leading to a welcoming hallway with doors leading to a cloakroom and a bright and airy lounge. Adjacent is a well kept kitchen area with a combination of base and eye level fitted units which flows into an elegant conservatory area.