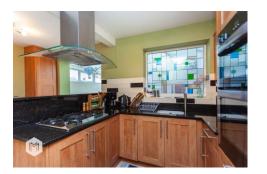

Accommodation comprises of; entrance door leading to a welcoming hallway with doors leading to a cloakroom and a bright and airy lounge. Adjacent is a well kept kitchen area with a combination of base and eye level fitted units which flows into an elegant conservatory area.