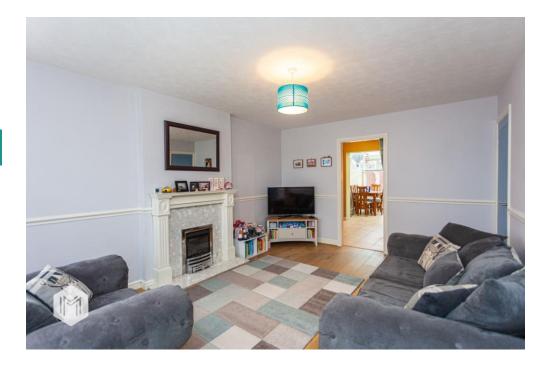

Accommodation comprises of; entrance door leading to a welcoming hallway with doors leading to a cloakroom and a bright and airy lounge. Adjacent is a well kept kitchen area with a combination of base and eye level fitted units which flows into an elegant conservatory area.