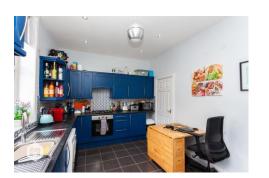

The property, which offers two double bedrooms, a cozy lounge and a large kitchen/dining area would make a great first time home or rental investment. It would also suit someone looking to downsize. The property flows with sophisticated decor and is ready to move straight into and enjoy from day one.

Accommodation briefly comprises; entrance porch with a door leading to a welcoming lounge. Adjacent is a spacious kitchen/diner with a combination of base and eye level units and room to accommodate a dining table. Take the stairs to the first floor and you'll find two double bedrooms and a family bathroom suite.