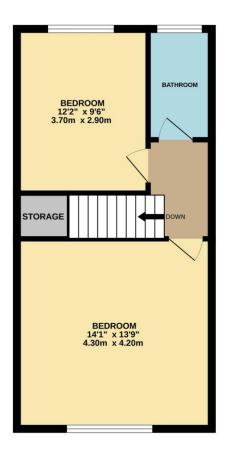

Accommodation briefly comprises; entrance porch with a door leading to a welcoming lounge. Adjacent is a spacious kitchen/diner with a combination of base and eye level units and room to accommodate a dining table. Take the stairs to the first floor and you'll find two double bedrooms and a family bathroom suite.

TOTAL FLOOR AREA: 848 sq.ft. (78.8 sq.m.) approx.

Whilst every attempt has been made to ensure the accuracy of the floorplan contained here, measurements of docs, windows, rooms and any other items are approximate and no responsibility to siden for any error, prospective purchaser. The services, systems and applicances shown have not been tested and no guarantee as to their operability or efficiency can be given.