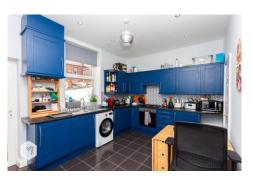

The property, which offers two double bedrooms, a cozy lounge and a large kitchen/dining area would make a great first time home or rental investment. It would also suit someone looking to downsize. The property flows with sophisticated decor and is ready to move straight into and enjoy from day one.

Accommodation briefly comprises; entrance porch with a door leading to a welcoming lounge. Adjacent is a spacious kitchen/diner with a combination of base and eye level units and room to accommodate a dining table. Take the stairs to the first floor and you'll find two double bedrooms and a family bathroom suite.