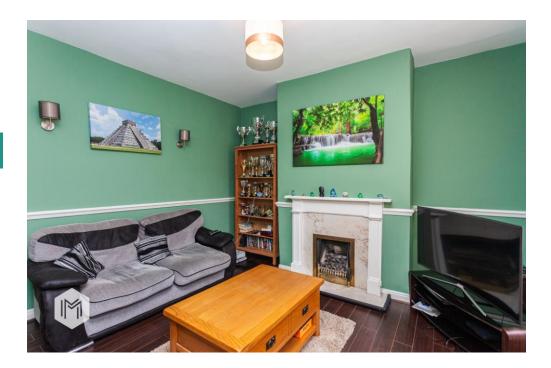

Accommodation briefly comprises; entrance porch with a door leading to a welcoming lounge. Adjacent is a spacious kitchen/diner with a combination of base and eye level units and room to accommodate a dining table. Take the stairs to the first floor and you'll find two double bedrooms and a family bathroom suite.