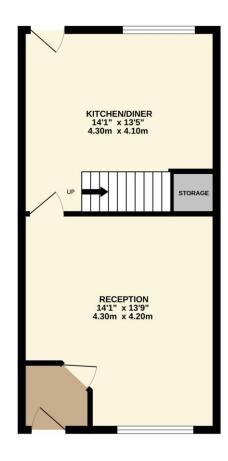

Accommodation briefly comprises; entrance porch with a door leading to a welcoming lounge. Adjacent is a spacious kitchen/diner with a combination of base and eye level units and room to accommodate a dining table. Take the stairs to the first floor and you'll find two double bedrooms and a family bathroom suite.

TOTAL FLOOR AREA: 848 sq.ft. (78.8 sq.m.) approx.

Whilst every attempt has been made to ensure the accuracy of the floorplan contained here, measurements of docs, windows, rooms and any other items are approximate and no responsibility to siden for any error, prospective purchaser. The services, systems and applicances shown have not been tested and no guarantee as to their operability or efficiency can be given.