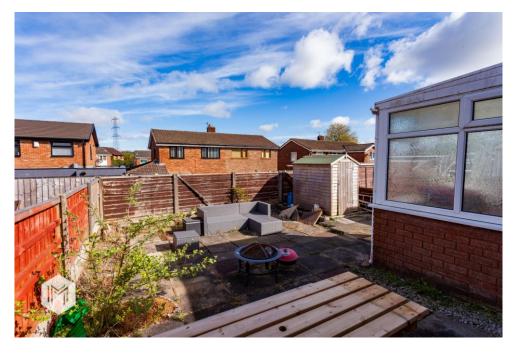

The property briefly comprises Entrance Hall with storage cupboard, Spacious Lounge, Fitted Kitchen, Wet Room/wc, Two Bedrooms and a Rear Conservatory (access via Bedroom 2). Externally there are gardens to front and rear.