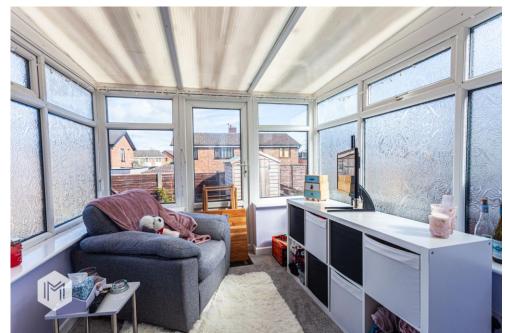

The property briefly comprises Entrance Hall with storage cupboard, Spacious Lounge, Fitted Kitchen, Wet Room/wc, Two Bedrooms and a Rear Conservatory (access via Bedroom 2). Externally there are gardens to front and rear.