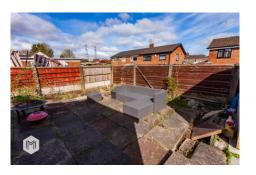

The property briefly comprises Entrance Hall with storage cupboard, Spacious Lounge, Fitted Kitchen, Wet Room/wc, Two Bedrooms and a Rear Conservatory (access via Bedroom 2). Externally there are gardens to front and rear.