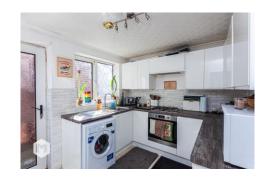

The property briefly comprises Entrance Hall with storage cupboard, Spacious Lounge, Fitted Kitchen, Wet Room/wc, Two Bedrooms and a Rear Conservatory (access via Bedroom 2). Externally there are gardens to front and rear.