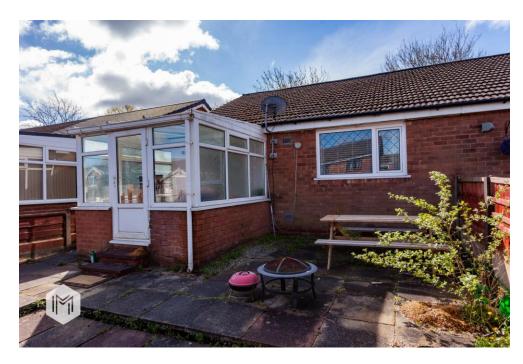

The property briefly comprises Entrance Hall with storage cupboard, Spacious Lounge, Fitted Kitchen, Wet Room/wc, Two Bedrooms and a Rear Conservatory (access via Bedroom 2). Externally there are gardens to front and rear.