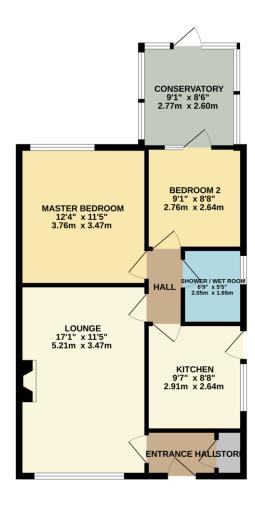

## GROUND FLOOR 663 sq.ft. (61.6 sq.m.) approx.

TOTAL FLOOR AREA: 663 sq.ft. (61.6 sq.m.) approx.

Whilst every attempt has been made be ensure the accuracy of the Bioopian contained here, measurements of doors, windows, norms and any other items are approximate and no responsibility to taken for any error, prospective purchaser. The services, specims and applicate soloun have not been tested and no guarantee as to their operability or efficiency can be given.