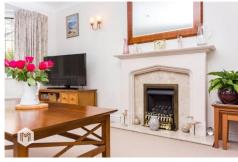

The accommodation offers ample living space with four bedrooms, the master boasting en-suite shower room. The property also features a lounge with feature fireplace and living flame gas fire, office, the dining room opens into the garden. A fitted kitchen with range of integrated appliances, this is complemented by a utility room. The ground floor accommodation is completed by an entrance hall with a useful cloakroom/wc. To the first floor the galleried landing is a particular feature. All four bedrooms are double bedrooms and the master and bedroom 2 boasts fitted furniture. There is also a three-piece family bathroom.