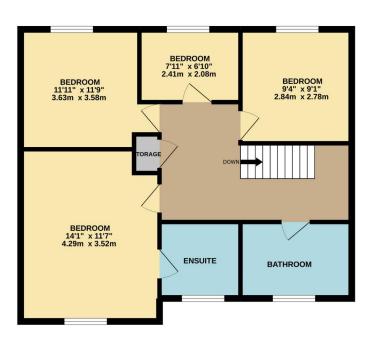

The accommodation offers ample living space with four bedrooms, the master boasting en-suite shower room. The property also features a lounge with feature fireplace and living flame gas fire, office, the dining room opens into the garden. A fitted kitchen with range of integrated appliances, this is complemented by a utility room. The ground floor accommodation is completed by an entrance hall with a useful cloakroom/wc. To the first floor the galleried landing is a particular feature. All four bedrooms are double bedrooms and the master and bedroom 2 boasts fitted furniture. There is also a three-piece family bathroom.

**GROUND FLOOR** 1039 sq.ft. (96.6 sq.m.) approx.

1ST FLOOR 721 sq.ft. (67.0 sq.m.) approx.

## TOTAL FLOOR AREA: 1760 sq.ft. (163.6 sq.m.) approx.

Whilst every attempt has been made to ensure the accuracy of the floorplan contained here, measurements of doors, windows, rooms and any other items are approximate and no responsibility is taken for any error, omission or mis-statement. This plan is for illustrative purposes only and should be used as such by any prospective purchaser. The services, systems and appliances shown have not been tested and no guarantee as to their operability or efficiency can be given. Made with Metropix ©2022