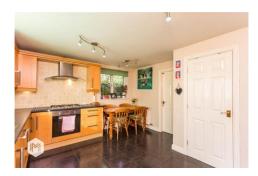

The accommodation offers ample living space with four bedrooms, the master boasting en-suite shower room. The property also features a lounge with feature fireplace and living flame gas fire, office, the dining room opens into the garden. A fitted kitchen with range of integrated appliances, this is complemented by a utility room. The ground floor accommodation is completed by an entrance hall with a useful cloakroom/wc. To the first floor the galleried landing is a particular feature. All four bedrooms are double bedrooms and the master and bedroom 2 boasts fitted furniture. There is also a three-piece family bathroom.