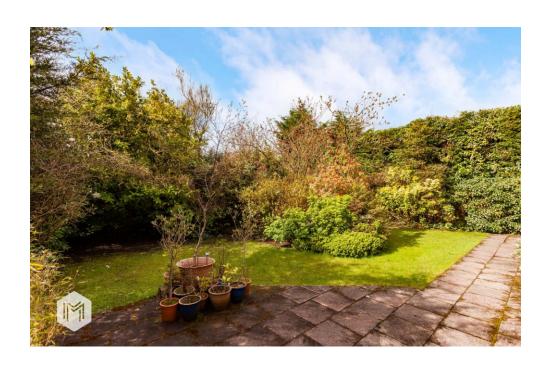

Outside the landscaped southwest facing rear garden is a lovely private and enclosed area, ideal for child's play, with gated access to the rear of the property. Off street parking is plentiful, with a double width driveway leading to a fully powered integral double garage.