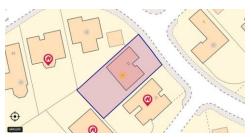

Outside the landscaped southwest facing rear garden is a lovely private and enclosed area, ideal for child's play, with gated access to the rear of the property. Off street parking is plentiful, with a double width driveway leading to a fully powered integral double garage.