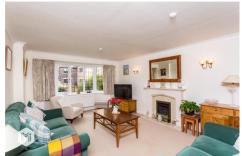

The accommodation offers ample living space with four bedrooms, the master boasting en-suite shower room. The property also features a lounge with feature fireplace and living flame gas fire, office, the dining room opens into the garden. A fitted kitchen with range of integrated appliances, this is complemented by a utility room. The ground floor accommodation is completed by an entrance hall with a useful cloakroom/wc. To the first floor the galleried landing is a particular feature. All four bedrooms are double bedrooms and the master and bedroom 2 boasts fitted furniture. There is also a three-piece family bathroom.