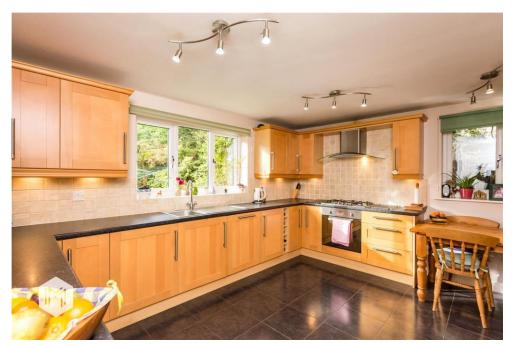

The accommodation offers ample living space with four bedrooms, the master boasting en-suite shower room. The property also features a lounge with feature fireplace and living flame gas fire, office, the dining room opens into the garden. A fitted kitchen with range of integrated appliances, this is complemented by a utility room. The ground floor accommodation is completed by an entrance hall with a useful cloakroom/wc. To the first floor the galleried landing is a particular feature. All four bedrooms are double bedrooms and the master and bedroom 2 boasts fitted furniture. There is also a three-piece family bathroom.