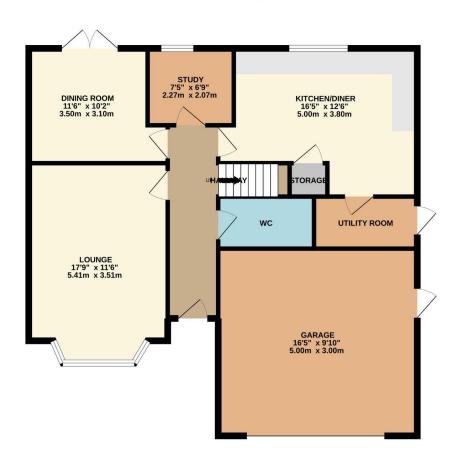

The accommodation offers ample living space with four bedrooms, the master boasting en-suite shower room. The property also features a lounge with feature fireplace and living flame gas fire, office, the dining room opens into the garden. A fitted kitchen with range of integrated appliances, this is complemented by a utility room. The ground floor accommodation is completed by an entrance hall with a useful cloakroom/wc. To the first floor the galleried landing is a particular feature. All four bedrooms are double bedrooms and the master and bedroom 2 boasts fitted furniture. There is also a three-piece family bathroom.

**GROUND FLOOR** 1039 sq.ft. (96.6 sq.m.) approx.

1ST FLOOR 721 sq.ft. (67.0 sq.m.) approx.

## TOTAL FLOOR AREA: 1760 sq.ft. (163.6 sq.m.) approx.

Whilst every attempt has been made to ensure the accuracy of the floorplan contained here, measurements of doors, windows, rooms and any other items are approximate and no responsibility is taken for any error, omission or mis-statement. This plan is for illustrative purposes only and should be used as such by any prospective purchaser. The services, systems and appliances shown have not been tested and no guarantee as to their operability or efficiency can be given. Made with Metropix ©2022