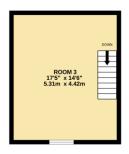

01204 535353 Option 3 | www.millermetcalfe.co.uk/commercial/

GROUND FLOOR 597 sq.ft. (55.5 sq.m.) approx. 1ST FLOOR 512 sq.ft. (47.6 sq.m.) approx 2ND FLOOR 253 sq.ft. (23.5 sq.m.) approx.

TOTAL FLOOR APEA: 1380's spt. ft. (256'5 5 q.m.) approx.