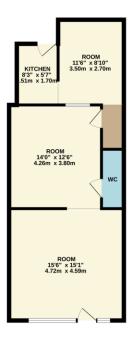

01204 535353 Option 3 | www.millermetcalfe.co.uk/commercial/

GROUND FLOOR 597 sq.ft. (55.5 sq.m.) approx. 1ST FLOOR 512 sq.ft. (47.6 sq.m.) approx 2ND FLOOR 253 sq.ft. (23.5 sq.m.) approx.

TOTAL FLOOR APEA: 1380's spt. ft. (256'5 5 q.m.) approx.

White every afters the seven raised service the excess of the hopeles contained here, measurements of doors, motione, rooms and any other items are approximate and no responsibility is taken for any every consistion or in-statement. This plats is not listuatine purposes origin and found but used as such by any prospective purchaser. The services, systems and applicates shown how no been lested and no guarantee and in the hope of the services of the services or the services.