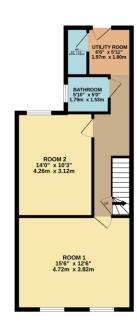

01204 535353 Option 3 | www.millermetcalfe.co.uk/commercial/

GROUND FLOOR 597 sq.ft. (55.5 sq.m.) approx. 1ST FLOOR 512 sq.ft. (47.6 sq.m.) approx 2ND FLOOR 253 sq.ft. (23.5 sq.m.) approx.

TOTAL FLOOR APEA: 1380's spt. ft. (256'5 5 q.m.) approx.