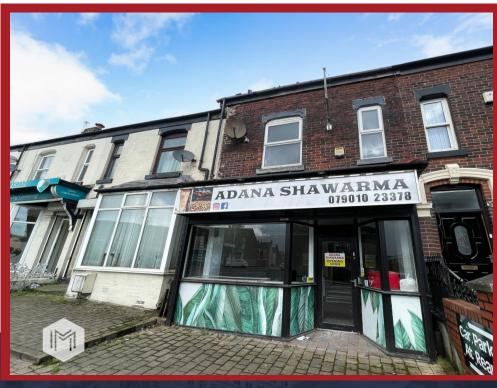

## For Sale

357 Bury Road, Bolton, BL2 6BB

1362 ft<sup>2</sup> (126.5m<sup>2</sup>)

- The property provides 1362 ft² (126.5m²) of accommodation on a net internal area basis.
- Income producing investment.
- Located along the popular Bury Road
- Retail unit plus three bed HMO

## Description

For sale by Modern Method of Auction: Starting Bid Price £195,000 plus Reservation Fee.

INCOME PRODUCING INVESTMENT, SOLD FULLY LET WITH A 10% YIELD! The subject property is a pavement fronted mid terraced property of traditional brick built construction set beneath a pitched roof and offers both commercial and residential accommodation over 3 floors.

## Location

The subject premises are located in a prominent position on Bury Road, a main arterial road that connects to both Bolton town centre and Bury. The property is surrounded by a mix of both local and national retailers within close proximity. The property has good transport links and lies approximately 1 mile from Bolton town centre and 6 miles from Bury town centre.