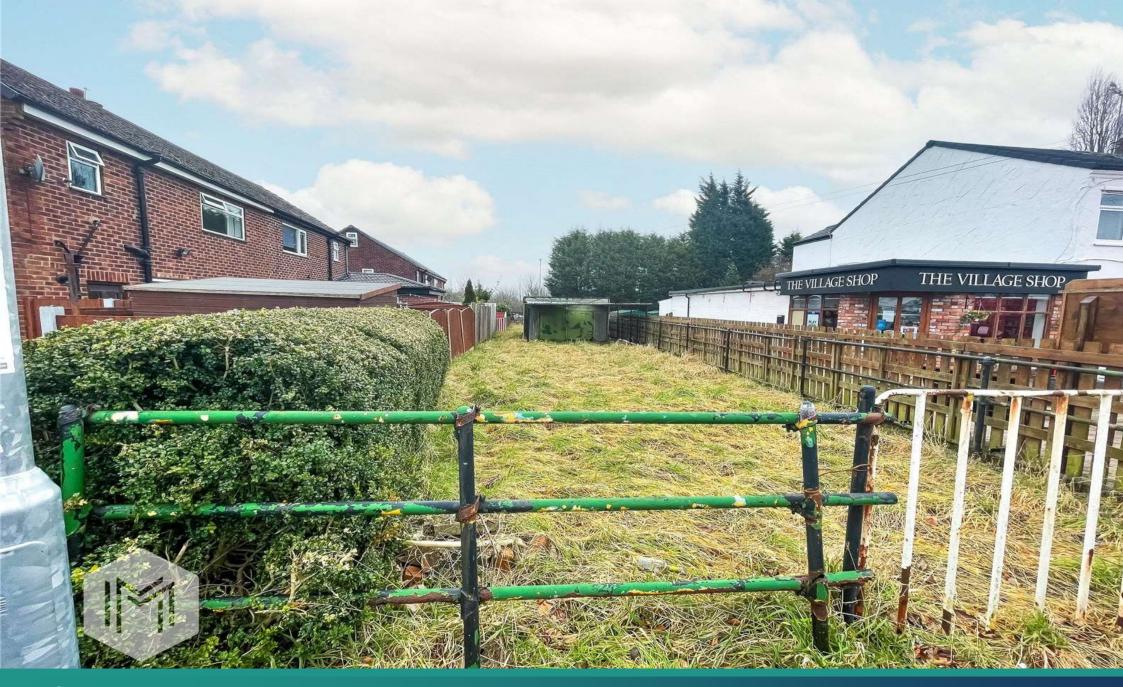

A gated plot of Freehold land measuring approximately 100ft length by 20ft wide. The land houses a detached garage and is located next to Hollins Green Community Shop.

TENURE Freehold

Every attempt has been made to ensure accuracy, however these property particulars are approximate and for illustrative purposes only. They have been prepared in good faith and they are not intended to constitute part of an offer of contract. We have not carried out a structural survey and the services, appliances and specific fittings have not been tested. All photographs, measurements, floor plans and distances referred to are given as a guide only and should not be relied upon for the purchase of any fixture or fittings. Lease details, service charges and ground rent (where applicable) are given as a guide only and should be checked prior to agreeing a sale.