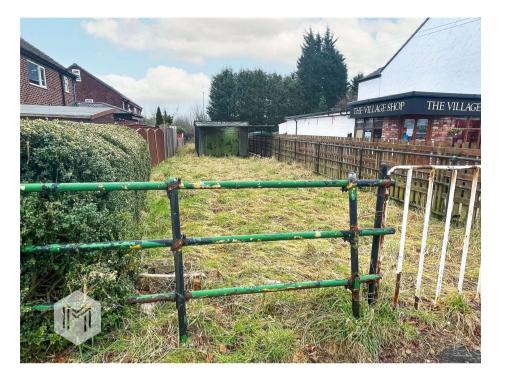

A gated plot of Freehold land measuring approximately 100ft length by 20ft wide. The land houses a detached garage and is located next to Hollins Green Community Shop.

TENURE Freehold

Every attempt has been made to ensure accuracy, however these property particulars are approximate and for illustrative purposes only. They have been prepared in good faith and they are not intended to constitute part of an offer of contract. We have not carried out a structural survey and the services, appliances and specific fittings have not been tested. All photographs, measurements, floor plans and distances referred to are given as a guide only and should not be relied upon for the purchase of any fixture or fittings. Lease details, service charges and ground rent (where applicable) are given as a guide only and should be checked prior to agreeing a sale.