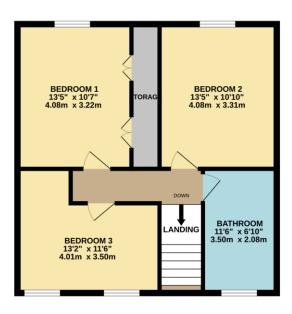

LOCAL AUTHORITY/COUNCIL TAX Band D Annual Cost £2,073

**TENURE** Freehold

SATELLITE/FIBRE TV AVAILABILITY BT Skv

**BROADBAND** Basic: 4 MBPS Superfast: 201 MBPS

TOTAL FLOOR AREA: 1467 sq.ft. (136.2 sq.m.) approx.

Whilst every attempt has been made to ensure the accuracy of the floorplan contained here, measurements of doors, windows, rooms and any other items are approximate and no responsibility is taken for any error, omission or mis-statement. This plan is for illustrative purposes only and should be used as such by any prospective purchaser. The services, systems and appliances shown have not been tested and no guarantee as to their operability or efficiency an be given.