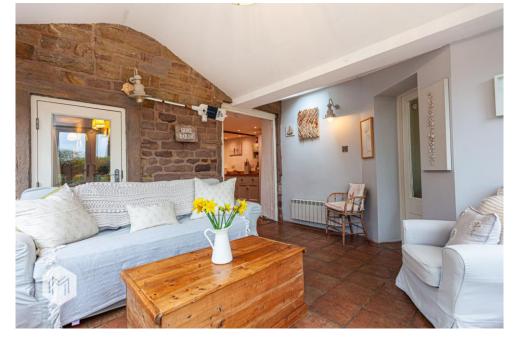

Boasting three generously sized bedrooms and a good-sized bathroom, this property offers ample living space for comfortable family living. The ground floor comprises a spacious lounge, a well-appointed breakfast kitchen with appliances and a fitted aga, dining room, utility room, downstairs w.c and a conservatory that opens out to a lovely private garden, perfect for outdoor entertaining.