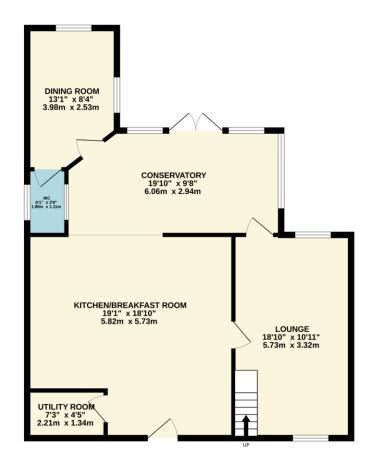

LOCAL AUTHORITY/COUNCIL TAX Band D Annual Cost £2,073

**TENURE** Freehold

SATELLITE/FIBRE TV AVAILABILITY BT Skv

**BROADBAND** Basic: 4 MBPS Superfast: 201 MBPS

TOTAL FLOOR AREA: 1467 sq.ft. (136.2 sq.m.) approx.

Whilst every attempt has been made to ensure the accuracy of the floorplan contained here, measurements of doors, windows, rooms and any other items are approximate and no responsibility is taken for any error, omission or mis-statement. This plan is for illustrative purposes only and should be used as such by any prospective purchaser. The services, systems and appliances shown have not been tested and no guarantee as to their operability or efficiency an be given.