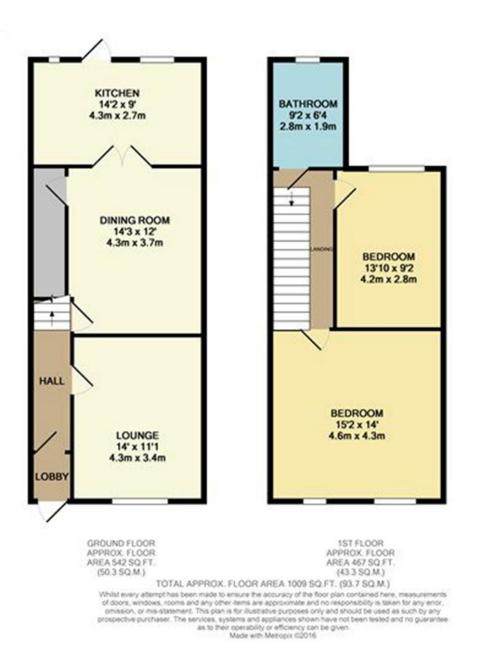

## \*\* IDEAL FIRST TIME HOME OR FOR SOMEONE DOWNSIZING\*\*

This stunning two bedroomed end terraced property is beautifully situated in the heart of Harwood village! In true 'walk-in condition' with some original features, the property has a welcoming entrance hallway, bright lounge to the front, a good sized dining room, a separate kitchen with a fitted range of wall and base units and complimentary worksurfaces, electric oven and hob and a door giving access to the rear garden. To the first floor is a very spacious landing, two double bedrooms which are bright and airy and a modern bathroom suite.

The property further benefits from a gas central heating system, double glazed windows, gardens to the front and an enclosed garden to the rear with a lovely view over local playing fields and park. There is an abundance of amenities on the doorstep such as shops, supermarkets, pubs and schools. For those that need to commute, there are strong links to Bury, Bolton, Manchester and beyond.