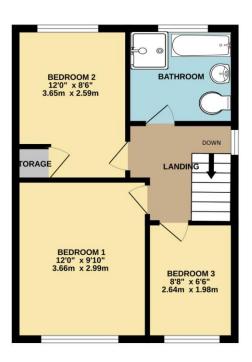

In brief the property comprises, entrance porch, leading into a spacious lounge with stairs to the first floor, flowing into the 2nd reception room and in turn giving access to the extended kitchen. Rising to the first floor, three good sized bedrooms and family bathroom.

MOBILE COVERAGE EE - Medium Vodafone - High Three - Medium O2 - High

**BROADBAND** Basic 17 Mbps Superfast

66 Mbps Ultrafast 1000 Mbps

TOTAL FLOOR AREA: 1153 sq.ft. (107.1 sq.m.) approx.

Whilst every attempt has been made to ensure the accuracy of the floorplan contained here, measurements of doors, windows, rooms and any other items are approximate and no responsibility is taken for any error, omission or mis-statement. This plan is for illustrative purposes only and should be used as such by any prospective purchaser. The services, systems and appliances shown have not been tested and no guarantee as to their operability or efficiency can be given.