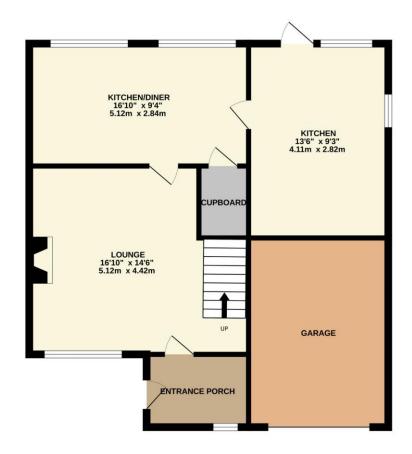

In brief the property comprises, entrance porch, leading into a spacious lounge with stairs to the first floor, flowing into the 2nd reception room and in turn giving access to the extended kitchen. Rising to the first floor, three good sized bedrooms and family bathroom.

MOBILE COVERAGE EE - Medium Vodafone - High Three - Medium O2 - High

**BROADBAND** Basic 17 Mbps Superfast

66 Mbps Ultrafast 1000 Mbps

TOTAL FLOOR AREA: 1153 sq.ft. (107.1 sq.m.) approx.

Whilst every attempt has been made to ensure the accuracy of the floorplan contained here, measurements of doors, windows, rooms and any other items are approximate and no responsibility is taken for any error, omission or mis-statement. This plan is for illustrative purposes only and should be used as such by any prospective purchaser. The services, systems and appliances shown have not been tested and no guarantee as to their operability or efficiency can be given.

Made with Metropix ©2024

Every attempt has been made to ensure accuracy, however these property particulars are approximate and for illustrative purposes only. They have been prepared in good faith and they are not intended to constitute part of an offer of contract. We have not carried out a structural survey and the services, appliances and specific fittings have not been tested. All photographs, measurements, floor plans and distances referred to are given as a guide only and should not be relied upon for the purchase of any fixture or fittings. Lease details, service charges and ground rent (where applicable) are given as a guide only and should be checked prior to agreeing a sale.