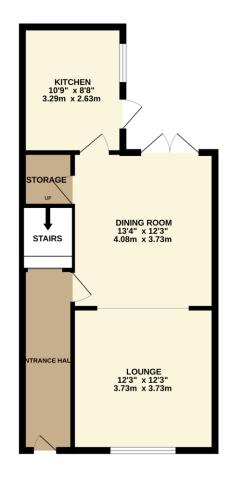

ВТ

TOTAL FLOOR AREA: 1032 sq.ft. (95.9 sq.m.) approx.

Whilst every attempt has been made to ensure the accuracy of the floorpian contained here, measurements of doors, windows, rooms and any other terms are approximate and no responsibility is taken for any error, prospective purchaser. The services, systems and appliances shown have not been tested and no guarantee as to their operability or efficiency can be given.