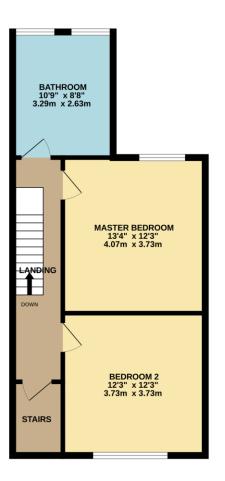

ВТ

TOTAL FLOOR AREA: 1032 sq.ft. (95.9 sq.m.) approx.

Whilst every attempt has been made to ensure the accuracy of the floorpian contained here, measurements of doors, windows, rooms and any other terms are approximate and no responsibility is taken for any error, prospective purchaser. The services, systems and appliances shown have not been tested and no guarantee as to their operability or efficiency can be given.