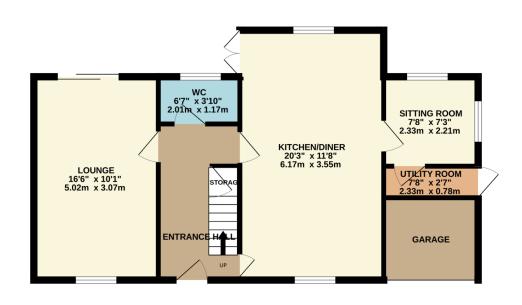

Superfast 80 MBPS Ultrafast: 1000 MBPS

**TENURE** Freehold

SATELLITE/FIBRE TV AVAILABILITY ВТ Sky

**BROADBAND** Basic: 3 MBPS

GROUND FLOOR 637 sq.ft. (59.1 sq.m.) approx.

1ST FLOOR 445 sq.ft. (41.3 sq.m.) approx.

TOTAL FLOOR AREA: 1081 sq.ft. (100.5 sq.m.) approx.

Whilst every attempt has been made to ensure the accuracy of the floorplan contained here, measurements of doors, windows, rooms and any other items are approximate and no responsibility is taken for any error, omission or mis-statement. This plan is for illustrative purposes only and should be used as such by any prospective purchaser. The services, systems and appliances shown have not been tested and no guarantee as to their operability or efficiency can be given. Made with Metropix ©2024