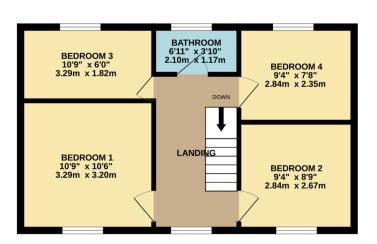

Superfast 80 MBPS Ultrafast: 1000 MBPS

**TENURE** Freehold

SATELLITE/FIBRE TV AVAILABILITY ВТ Sky

**BROADBAND** Basic: 3 MBPS

GROUND FLOOR 637 sq.ft. (59.1 sq.m.) approx.

1ST FLOOR 445 sq.ft. (41.3 sq.m.) approx.

TOTAL FLOOR AREA: 1081 sq.ft. (100.5 sq.m.) approx.

Whilst every attempt has been made to ensure the accuracy of the floorplan contained here, measurements of doors, windows, rooms and any other items are approximate and no responsibility is taken for any error, omission or mis-statement. This plan is for illustrative purposes only and should be used as such by any prospective purchaser. The services, systems and appliances shown have not been tested and no guarantee as to their operability or efficiency can be given. Made with Metropix ©2024