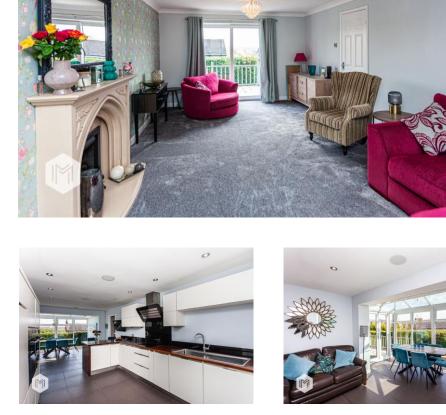

## Grange Park, Bromley Cross

Detached

EPC Rating - D

Introducing this stunning detached house, boasting four double bedrooms, situated in a desirable cul de sac location. This property offers a range of features that are sure to impress any discerning buyer. Step into the spacious garden, perfect for outdoor entertaining and relaxing in the summer months. With plenty of off-street parking and a garage available, convenience is guaranteed.

Upon entering the house, you will be greeted by a welcoming entrance hallway, bright and airy interior, providing a warm and welcoming atmosphere. The well-appointed kitchen/diner offers ample storage and workspace, making meal preparation a breeze. The generous living areas are perfect for spending quality time with family and friends, the property also has a cinema room, downstairs w.c and a utility room offering a comfortable and versatile space for all occasions.